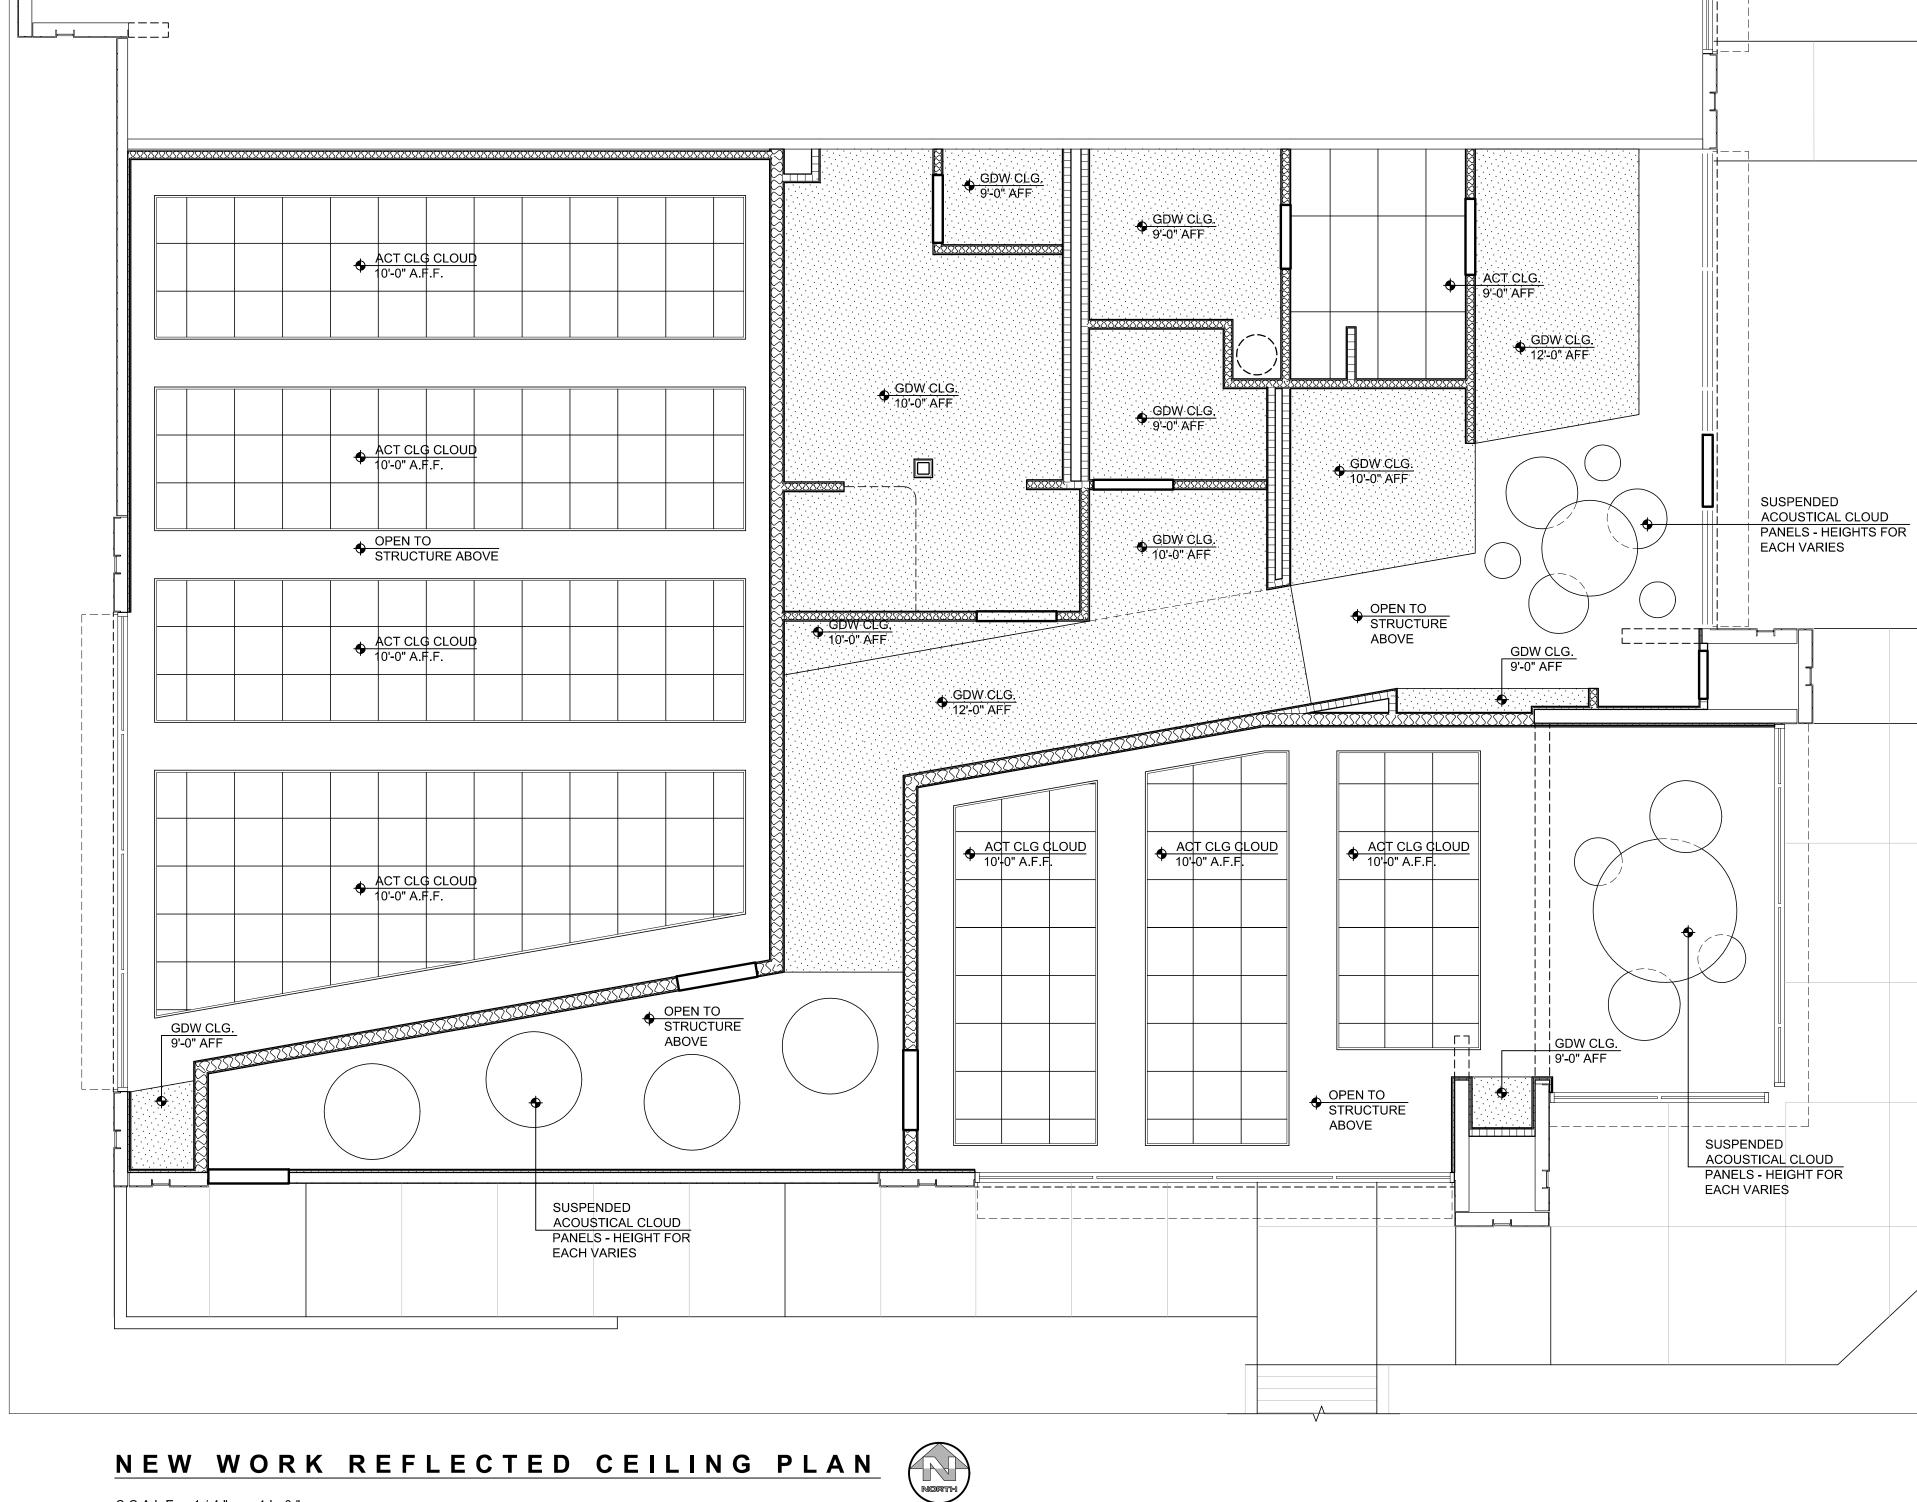

- B. ALL NEW DOORS SHALL BE SOLID-CORE WOOD DOORS. PROVIDE WOOD DOORS WITH GLAZING AT STUDIO INTERIOR ENTRIES. MINIMUM SIZE OF DOORS TO BE 3'-0" x 7'-0".
- C. NEW LIGHTING, SUPPLY & RETURN AIR DUCTWORK AND GYPSUM / SUSPENDED CEILING IN TOILET ROOMS, KIDS LOUNGE, LOCKER ROOMS, AND LAUNDRY. OPEN CEILING IN STUDIO AND COMMON AREAS.
- D. NEW PAINT THROUGHOUT SPACE.
- E. NEW CARPET, UNDERLAYMENT AND ADHESIVE THROUGHOUT OFFICE, KIDS LOUNGE,
- F. NEW TILE FLOORING THROUGHOUT TOILET ROOMS AND LOCKER ROOM.
- G. SEALED CONCRETE FLOORS THRU-OUT RECEPTION AND CORRIDOR AREAS.
- H. NEW RECEPTION DESK WITH TELEPHONE, ELECTRICAL AND DATA RECEPTACLES AND CONNECTIONS.
- I. NEW TOILET ACCESSORIES (GRAB BARS, SOAP DISPENSERS, TOILET PAPER DISPENSERS, TRASH CANS AND MIRROR (IN BOTH TOILET ROOMS).
- J. THE LARGE STUDIO SPACE CAN ACCOMMODATE APPROXIMATELY 25 TO 27 STUDENTS BASED ON 6 SF per STUDENT . WITH THE TWO ADDITIONAL STUDENTS BEING LOCATED AT THE TEACHER'S STATION - THIS WILL REQUIRE THE NEED FOR DOORS AT THE MAT
- K. THE SMALL STUDIO SPACE CAN ACCOMMODATE APPROXIMATELY 17 TO 19 STUDENTS BASED ON 6 SF per STTUDENT. WITH THE TWO ADDITIONAL STUDENTS BEING LOCATED AT THE TEACHER'S STATION - THIS WILL REQUIRE THE NEED FOR DOORS AT THE MAT