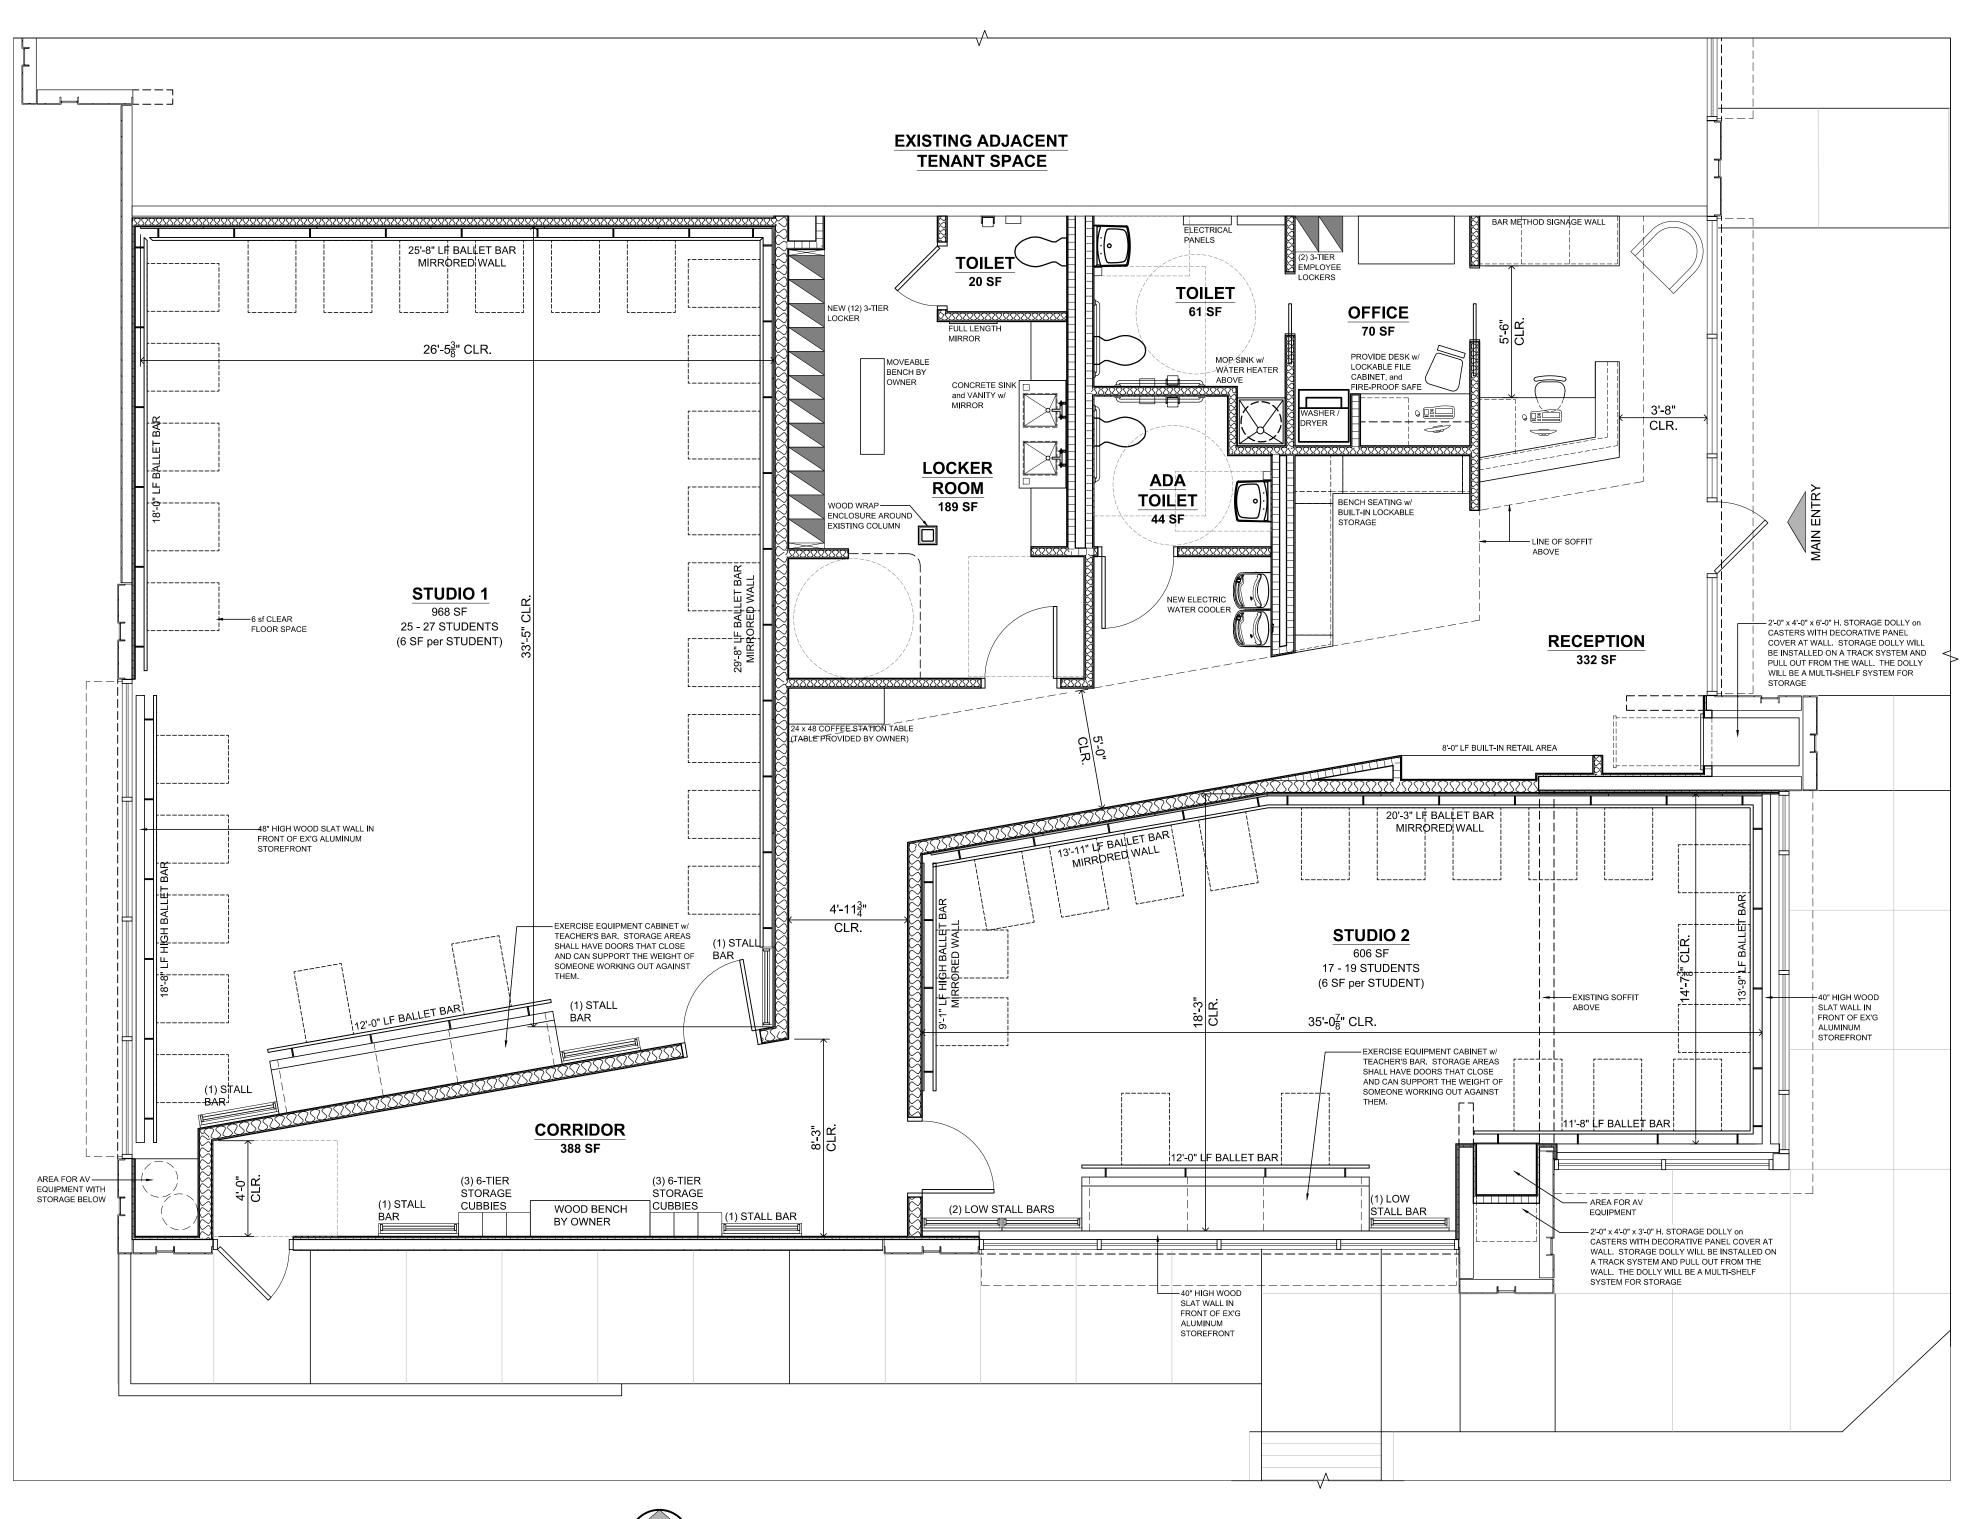

NEW WORK FLOOR PLAN

TOTAL SQUARE FOOTAGE - 2,933 SF

## NEW WORK SCOPE OF WORK

A. INTERIOR WALL PARTITIONS:

SCALE: 1/4" = 1'-0"

5/8" GYPSUM WALLBOARD (BOTH SIDES) on 6" 20 Ga. METAL STUD FRAMING @ 16" O.C.WITH 5 1/2" THICK SOUND ATTENUATION BLANKET

5/8" GYPSUM WALLBOARD (BOTH SIDES) on 3 5/8" 20 Ga. METAL STUD FRAMING @16" O.C. SOUND ATTENTUATION BLANKET ADDED AROUND LOCKER ROOMS, TOILETS, AND OFFICE. MOISTURE-RESISTANT GYPSUM WALLBOARD AT ALL WET AREAS AND MANUFACTURER-APPROVED TILE BACKER BOARD AT TILE AREAS.

- B. ALL NEW DOORS SHALL BE SOLID-CORE WOOD DOORS. PROVIDE WOOD DOORS WITH GLAZING AT STUDIO INTERIOR ENTRIES. MINIMUM SIZE OF DOORS TO BE 3'-0" x 7'-0".
- C. NEW LIGHTING, SUPPLY & RETURN AIR DUCTWORK AND GYPSUM / SUSPENDED CEILING IN TOILET ROOMS, KIDS LOUNGE, LOCKER ROOMS, AND LAUNDRY. OPEN CEILING IN STUDIO AND COMMON AREAS.
- D. NEW PAINT THROUGHOUT SPACE.
- E. NEW CARPET, UNDERLAYMENT AND ADHESIVE THROUGHOUT OFFICE, KIDS LOUNGE,
- F. NEW TILE FLOORING THROUGHOUT TOILET ROOMS AND LOCKER ROOM.
- G. SEALED CONCRETE FLOORS THRU-OUT RECEPTION AND CORRIDOR AREAS.
- H. NEW RECEPTION DESK WITH TELEPHONE, ELECTRICAL AND DATA RECEPTACLES AND CONNECTIONS.
- I. NEW TOILET ACCESSORIES (GRAB BARS, SOAP DISPENSERS, TOILET PAPER DISPENSERS, TRASH CANS AND MIRROR (IN BOTH TOILET ROOMS).
- J. THE LARGE STUDIO SPACE CAN ACCOMMODATE APPROXIMATELY 25 TO 27 STUDENTS BASED ON 6 SF per STUDENT . WITH THE TWO ADDITIONAL STUDENTS BEING LOCATED AT THE TEACHER'S STATION - THIS WILL REQUIRE THE NEED FOR DOORS AT THE MAT
- K. THE SMALL STUDIO SPACE CAN ACCOMMODATE APPROXIMATELY 17 TO 19 STUDENTS BASED ON 6 SF per STTUDENT. WITH THE TWO ADDITIONAL STUDENTS BEING LOCATED AT THE TEACHER'S STATION - THIS WILL REQUIRE THE NEED FOR DOORS AT THE MAT

SCALE: 1/4" = 1'-0"

TOTAL SQUARE FOOTAGE - 2,933 SF