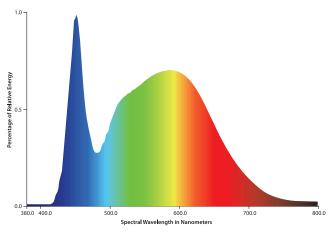

## SPECTRUM CHART

Specifications are subject to change without notice

## Features

- Low-profile housing is ideal for applications with limited overhead space, such as vertical racks
- Full spectrum white light provides better spectral performance than traditional 54W T5HO lamps or metal halide (MH) lamps
- Extruded Aluminum heatsink promotes cooler operation and extended life
- Low watt energy consumption
- Durable die-formed heavy gauge steel housing with powder