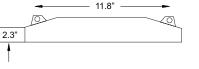

 Item No:
 CLN-200L

 Dimensions:
 L 43.0" x W 14.0" x D 2.3"

 Weight:
 10 lbs / 4.54 kgs