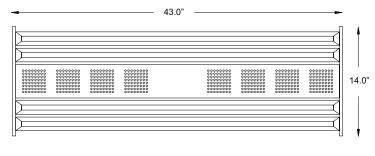

 Item No:
 CLN-200L

 Dimensions:
 L 43.0" x W 14.0" x D 2.3"

 Weight:
 10 lbs / 4.54 kgs