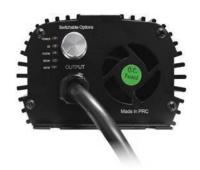

Four (4) switchable wattage settings (400W SE, 600W SE, 1000W SE, 1000W DE)

LED status/wattage indicators

Built-in fan for cooling

6' power cord provided

UL listed for safety

120/208/240/277VAC voltage sensing input