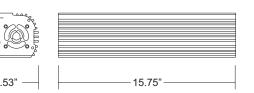

Dimensions L 15.75"x W 4.53"x H 2.95"

Weight: 7.72 lbs / 4kg

Item No. GLB-1000-DE-120/277