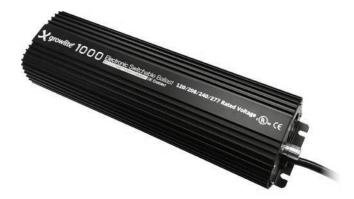

## SINGLE OR DOUBLE ENDED ENABLED 400W-600W-1000W SWITCHABLE SLIM BALLAST

Four (4) switchable wattage settings (400W SE, 600W SE, 1000W SE, 1000W DE)

LED status/wattage indicators

Built-in fan for cooling

6' power cord provided

UL listed for safety

120/208/240/277VAC voltage sensing input