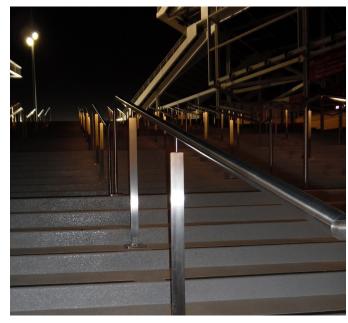

### **Custom Railing**

The highly engineered LED railing system illuminates stairs, walkways and ramps in both interior and exterior applications. The LED lighting is fully integrated into our handrail eliminating any visual of the lighting mechanism itself. You'll achieve the architectural style desired with numerous options available including: post size, infill selection, color of light used among others.

### LED Railing System with LED Strips