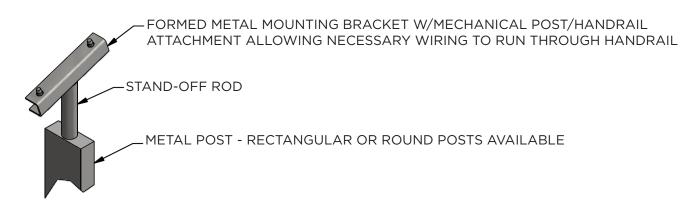

Lumens Per Foot      | Amps Per Foot    |
|--------------|-------------------|----------------------|------------------|
| White        | 6500K             | 28.41, 56.82, 113.64 | .06A, .12A, .24A |
| Warm White   | 3200K             | 25.32, 50.64, 101.28 | .06A, .12A, .24A |
| Red          | 625nm             | 6.06, 12.12, 24.24   | .06A, .12A, .24A |
| Amber/Yellow | 588nm             | 12.81, 25.62, 51.24  | .06A, .12A, .24A |
| Blue         | 465nm             | 3.54, 7.08, 14.16    | .06A, .12A, .24A |
| Green        | 525nm             | 14.82, 29.64, 59.24  | .06A, .12A, .24A |







## LED Railing System with LED Strips

#### **Elevation View** -



### **Post Sizing and Spacing**





### LED Railing System with LED Strips

### Top Cap Detail -





#### HANDRAIL ATTACHMENT



#### MOUNTING OPTIONS









### LED Railing System with Pod Lighting

### **Tech Specifications**

Railing Material: Aluminum, Stainless Steel or Steel

Mount Type: Post or Wall Mount

Component Finish: Stainless Steel Body with Acrylic Lens

Distribution: Asymmetrical and Symmetrical

Design Life: 50,000 hours

Control: DALI · DSI · DMX · DMX-RDM · O-10V · SWITCH DIM

IP Rating: IP 65 (6: Dust tight, and 5: Water projected by a nozzle (6.3mm) against

light enclosure from any direction shall have no damaging effect)

| Color           | 3000K · 4000K · 5000K<br>Red · Green · Blue · Amber |  |
|-----------------|-----------------------------------------------------|--|
| CRI             | 80-85                                               |  |
| Cut Out         | 25mm