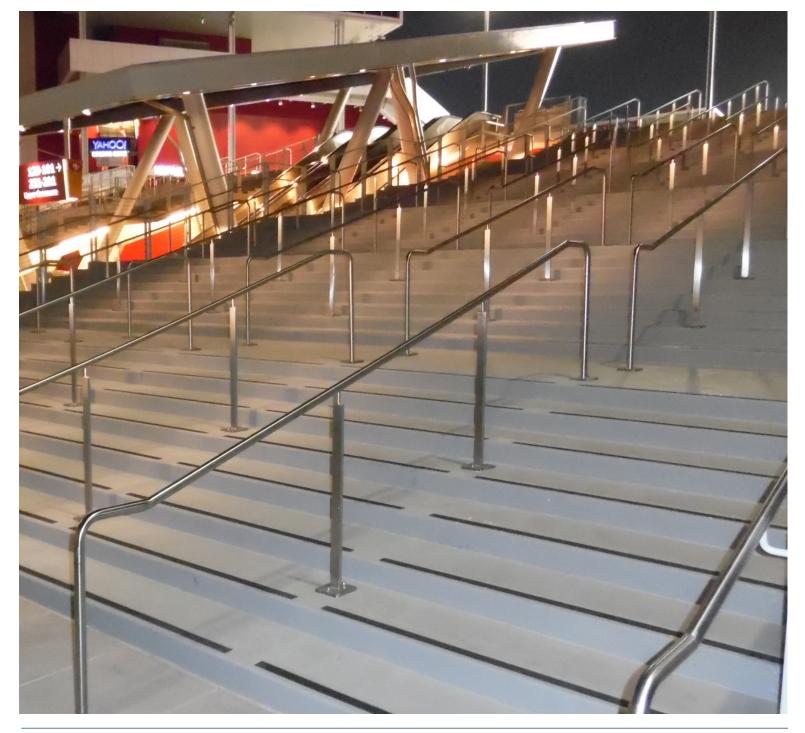

# **LED RAILING**

### **Custom Railing**

The highly engineered LED railing system illuminates stairs, walkways and ramps in both interior and exterior applications. The LED lighting is fully integrated into our handrail eliminating any visual of the lighting mechanism itself. You'll achieve the architectural style desired with numerous options available including: post size, infill selection, color of light used among others.





### LED Railing System with LED Strips

### **Tech Specifications**

Material: Aluminum or Stainless Steel

Mount Type: Post or Wall Mount

Component Finish: Anodized, Brushed or Powder Coated

Infill Options: Glass, Mesh, Cable or None

Code Compliance Returns: Return to Post, Walkway or Wall

12V DC Converter: Available in 25, 60 or 100 Watts

Design Life: 50,000 hours

Dimmer Option: Available
Water Resistant: Standard

ANSI and NFPA: Compliant (options available)

| Color        | Color Temperature | Lumens Per Foot      | Amps Per Foot    |
|--------------|-------------------|----------------------|------------------|
| White        | 6500K             | 28.41, 56.82, 113.64 | .06A, .12A, .24A |
| Warm White   | 3200K             | 25.32, 50.64, 101.28 | .06A, .12A, .24A |
| Red