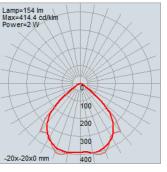

Foot Candle Chart

.2 .9 3.7 8.1 13.7 15.8 13.7 8.1 3.7 .9 .2

.5 1.7 4.8 8.1 12.2 13.3 12.2 8.1 4.8 1.7 .5

Foot Candle Chart from wagnerarchitectural.com

34" Tall:

42" Tall:

Symmetrical Distribution

Photometrics per KlikSystems.com