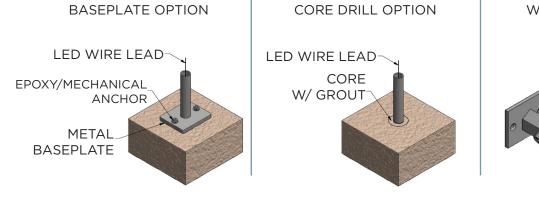

mps Per Foot    |
|--------------|-------------------|----------------------|------------------|
| White        | 6500K             | 28.41, 56.82, 113.64 | .06A, .12A, .24A |
| Warm White   | 3200K             | 25.32, 50.64, 101.28 | .06A, .12A, .24A |
| Red          | 625nm             | 6.06, 12.12, 24.24   | .06A, .12A, .24A |
| Amber/Yellow | 588nm             | 12.81, 25.62, 51.24  | .06A, .12A, .24A |
| Blue         | 465nm             | 3.54, 7.08, 14.16    | .06A, .12A, .24A |
| Green        | 525nm             | 14.82, 29.64, 59.24  | .06A, .12A, .24A |







## LED Railing System with LED Strips

#### **Elevation View** -



### **Post Sizing and Spacing**





### LED Railing System with LED Strips

### Top Cap Detail -





#### HANDRAIL ATTACHMENT



#### MOUNTING OPTIONS









### LED Railing System with Pod Lighting

### **Tech Specifications**

Railing Material: Aluminum, Stainless Steel or Steel

Mount Type: Post or Wall Mount

Component Finish: Stainless Steel Body with Acrylic Lens

Distribution: Asymmetrical and Symmetrical

Design Life: 50,000 hours

Control: DALI · DSI · DMX · DMX-RDM · O-10V · SWITCH DIM

IP Rating: IP 65 (6: Dust tight, and 5: Water projected by a nozzle (6.3mm) against

light enclosure from any direction shall have no damaging effect)

| Color           | 3000K · 4000K · 5000K<br>Red · Green · Blue · Amber |  |
|-----------------|-----------------------------------------------------|--|
| CRI             | 80-85                                               |  |
| Cut Out         | 25mm