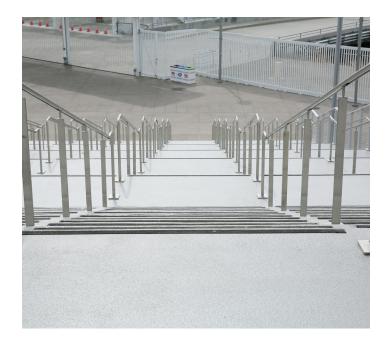

verter: Available in 25, 60 or 100 Watts

Design Life: 50,000 hours

Dimmer Option: Available
Water Resistant: Standard

ANSI and NFPA: Compliant (options available)

| Color        | Color Temperature | Lumens Per Foot      | Amps Per Foot    |
|--------------|-------------------|----------------------|------------------|
| White        | 6500K             | 28.41, 56.82, 113.64 | .06A, .12A, .24A |
| Warm White   | 3200K             | 25.32, 50.64, 101.28 | .06A, .12A, .24A |
| Red          | 625nm             | 6.06, 12.12, 24.24   | .06A, .12A, .24A |
| Amber/Yellow | 588nm             | 12.81, 25.62, 51.24  | .06A, .12A, .24A |
| Blue         | 465nm             | 3.54, 7.08, 14.16    | .06A, .12A, .24A |
| Green        | 525nm             | 14.82, 29.64, 59.24  | .06A, .12A, .24A |







## LED Railing System with LED Strips

#### **Elevation View** -



### **Post Sizing and Spacing**





### LED Railing System with LED Strips

### Top Cap Detail -





#### HANDRAIL ATTACHMENT



#### MOUNTING OPTIONS









### LED Railing System with Pod Lighting

### **Tech Specifications**

Railing Material: Aluminum, Stainless Steel or Steel

Mount Type: Post or Wall Mount

Component Finish: Stainless Steel Body with Acrylic Lens

Distribution: Asymmetrical and Symmetrical

Design Life: 50,000 hours

Control: DALI · DSI · DMX · DMX-RDM · O-10V · SWITCH DIM

IP Rating: IP 65 (6: Dust tight, and 5: Water projected by a nozzle (6.3mm) against

light enclosure from any direction shall have no damaging effect)

| Color           | 3000K · 4000K · 5000K<br>Red · Green · Blue · Am