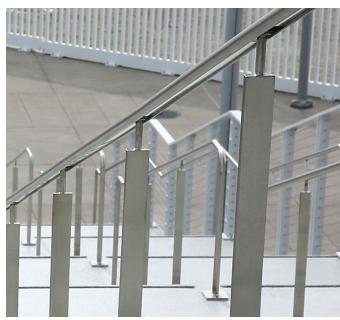

| Color Temperature | Lumens Per Foot      | Amps Per Foot    |
|--------------|-------------------|----------------------|------------------|
| White        | 6500K             | 28.41, 56.82, 113.64 | .06A, .12A, .24A |
| Warm White   | 3200K             | 25.32, 50.64, 101.28 | .06A, .12A, .24A |
| Red          | 625nm             | 6.06, 12.12, 24.24   | .06A, .12A, .24A |
| Amber/Yellow | 588nm             | 12.81, 25.62, 51.24  | .06A, .12A, .24A |
| Blue         | 465nm             | 3.54, 7.08, 14.16    | .06A, .12A, .24A |
| Green        | 525nm             | 14.82, 29.64, 59.24  | .06A, .12A, .24A |







## LED Railing System with LED Strips

#### **Elevation View** -



### **Post Sizing and Spacing**





### LED Railing System with LED Strips

### Top Cap Detail -





#### HANDRAIL ATTACHMENT



#### MOUNTING OPTIONS









### LED Railing System with Pod Lighting

### **Tech Specifications**

Railing Material: Aluminum, Stainless Steel or Steel

Mount Type: Post or Wall Mount

Component Finish: Stainless Steel Body with Acrylic Lens

Distribution: Asymmetrical and Symmetrical

Design Life: 50,000 hours

Control: DALI · DSI · DMX · DMX-RDM · O-10V · SWITCH DIM

IP Rating: IP 65 (6: Dust tight, and 5: Water projected by a nozzle (6.3mm) against

light enclosure from any direction shall have no damaging effect)

| Color           | 3000K · 4000K · 5000K<br>Red · Green · Blue · Amber |  |
|-----------------|-----------------------------------------------------|--|
| CRI             | 80-85                                               |  |
| Cut Out