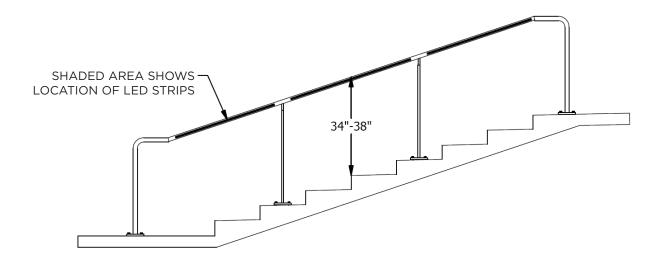

mer Option: Available
Water Resistant: Standard

ANSI and NFPA: Compliant (options available)

| Color        | Color Temperature | Lumens Per Foot      | Amps Per Foot    |
|--------------|-------------------|----------------------|------------------|
| White        | 6500K             | 28.41, 56.82, 113.64 | .06A, .12A, .24A |
| Warm White   | 3200K             | 25.32, 50.64, 101.28 | .06A, .12A, .24A |
| Red          | 625nm             | 6.06, 12.12, 24.24   | .06A, .12A, .24A |
| Amber/Yellow | 588nm             | 12.81, 25.62, 51.24  | .06A, .12A, .24A |
| Blue         | 465nm             | 3.54, 7.08, 14.16    | .06A, .12A, .24A |
| Green        | 525nm             | 14.82, 29.64, 59.24  | .06A, .12A, .24A |







## LED Railing System with LED Strips

#### **Elevation View** -



### **Post Sizing and Spacing**





### LED Railing System with LED Strips

### Top Cap Detail -





#### HANDRAIL ATTACHMENT



#### MOUNTING OPTIONS









### LED Railing System with Pod Lighting

### **Tech Specifications**

Railing Material: Aluminum, Stainless Steel or Steel

Mount Type: Post or Wall Mount

Component Finish: Stainless Steel Body with Acrylic Lens

Distribution: Asymmetrical and Symmetrical

Design Life: 50,000 hours

Control: DALI · DSI · DMX · DMX-RDM · O-10V · SWITCH DIM

IP Rating: IP 65 (6: Dust tight, and 5: Water projected by a nozzle (6.3mm) against

light enclosure from any direction shall have no damaging effect)

| Color           | 3000K · 4000K · 5000K<br>Red · Green · Blue · Amber |  |
|-----------------|--------------------------------------------