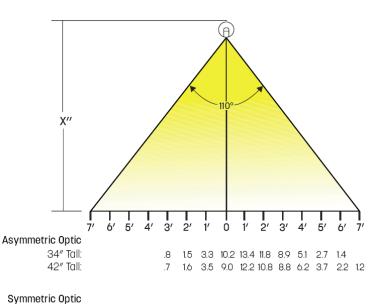

Foot Candle Chart

.2 .9 3.7 8.1 13.7 15.8 13.7 8.1 3.7 .9 .2

.5 1.7 4.8 8.1 12.2 13.3 12.2 8.1 4.8 1.7 .5

Foot Candle Chart from wagnerarchitectural.com

34" Tall:

42" Tall:

Symmetrical Distribution

Photometrics per KlikSystems.com

Asymmetrical Distribution