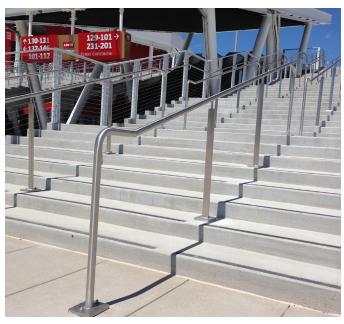

rter: Available in 25, 60 or 100 Watts

Design Life: 50,000 hours

Dimmer Option: Available
Water Resistant: Standard

ANSI and NFPA: Compliant (options available)

| Color        | Color Temperature | Lumens Per Foot      | Amps Per Foot    |
|--------------|-------------------|----------------------|------------------|
| White        | 6500K             | 28.41, 56.82, 113.64 | .06A, .12A, .24A |
| Warm White   | 3200K             | 25.32, 50.64, 101.28 | .06A, .12A, .24A |
| Red          | 625nm             | 6.06, 12.12, 24.24   | .06A, .12A, .24A |
| Amber/Yellow | 588nm             | 12.81, 25.62, 51.24  | .06A, .12A, .24A |
| Blue         | 465nm             | 3.54, 7.08, 14.16    | .06A, .12A, .24A |
| Green        | 525nm             | 14.82, 29.64, 59.24  | .06A, .12A, .24A |







## LED Railing System with LED Strips

#### **Elevation View** -



### **Post Sizing and Spacing**





### LED Railing System with LED Strips

### Top Cap Detail -





#### HANDRAIL ATTACHMENT



#### MOUNTING OPTIONS









### LED Railing System with Pod Lighting

### **Tech Specifications**

Railing Material: Aluminum, Stainless Steel or Steel

Mount Type: Post or Wall Mount

Component Finish: Stainless Steel Body with Acrylic Lens

Distribution: Asymmetrical and Symmetrical

Design Life: 50,000 hours

Control: DALI · DSI · DMX · DMX-RDM · O-10V · SWITCH DIM

IP Rating: IP 65 (6: Dust tight, and 5: Water projected by a nozzle (6.3mm) against

light enclosure from any direction shall have no damaging effect)

| Color           | 3000K · 4000K · 5000K<br>Red · Green · Blue · Ambe