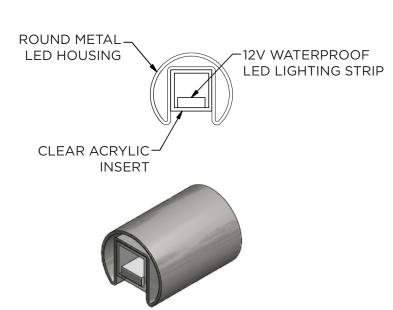

### LED Railing System with Pod Lighting

### **Tech Specifications**

Railing Material: Aluminum, Stainless Steel or Steel

Mount Type: Post or Wall Mount

Component Finish: Stainless Steel Body with Acrylic Lens

Distribution: Asymmetrical and Symmetrical