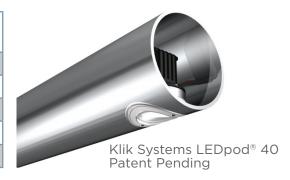

rical and Symmetrical

Design Life: 50,000 hours

Control: DALI · DSI · DMX · DMX-RDM · O-10V · SWITCH DIM

IP Rating: IP 65 (6: Dust tight, and 5: Water projected by a nozzle (6.3mm) against

light enclosure from any direction shall have no damaging effect)

| Color           | 3000K · 4000K · 5000K<br>Red · Green · Blue · Amber |  |
|-----------------|-----------------------------------------------------|--|
| CRI             | 80-85                                               |  |
| Cut Out         | 25mm                                                |  |
| Weight          | 2.61 oz                                             |  |
| Driver          | 350 - 500mA Constant Current                        |  |
| Handrail Wiring | 24v                                                 |  |



Foot Candle Chart



.2 .9 3.7 8.1 13.7 15.8 13.7 8.1 3.7 .9 .2

.5 1.7 4.8 8.1 12.2 13.3 12.2 8.1 4.8 1.7 .5

Foot Candle Chart from wagnerarchitectural.com

34" Tall:

42" Tall:

Symmetrical Distribution





Photometrics per KlikSystems.com

Asymmetrical Distribution