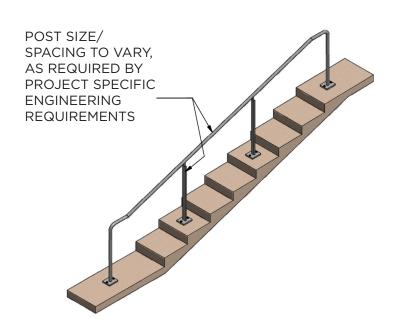

nt: Standard

ANSI and NFPA: Compliant (options available)

| Color        | Color Temperature | Lumens Per Foot      | Amps Per Foot    |
|--------------|-------------------|----------------------|------------------|
| White        | 6500K             | 28.41, 56.82, 113.64 | .06A, .12A, .24A |
| Warm White   | 3200K             | 25.32, 50.64, 101.28 | .06A, .12A, .24A |
| Red          | 625nm             | 6.06, 12.12, 24.24   | .06A, .12A, .24A |
| Amber/Yellow | 588nm             | 12.81, 25.62, 51.24  | .06A, .12A, .24A |
| Blue         | 465nm             | 3.54, 7.08, 14.16    | .06A, .12A, .24A |
| Green        | 525nm             | 14.82, 29.64, 59.24  | .06A, .12A, .24A |







## LED Railing System with LED Strips

#### **Elevation View** -



### **Post Sizing and Spacing**





### LED Railing System with LED Strips

### Top Cap Detail -





#### HANDRAIL ATTACHMENT



#### MOUNTING OPTIONS









### LED Railing System with Pod Lighting

### **Tech Specifications**

Railing Material: Aluminum, Stainless Steel or Steel

Mount Type: Post or Wall Mount

Component Finish: Stainless Steel Body with Acrylic Lens

Distribution: Asymmetrical and Symmetrical

Design Life: 50,000 hours

Control: DALI · DSI · DMX · DMX-RDM · O-10V · SWITCH DIM

IP Rating: IP 65 (6: Dust tight, and 5: Water projected by a nozzle (6.3mm) against

light enclosure from any direction shall have no damaging effect)

| Color           | 3000K · 4000K · 5000K<br>Red · Green · Blue · Amber |  |
|-----------------|-----------------------------------------------------|--|
| CRI             | 8