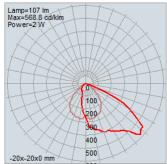

Foot Candle Chart

.2 .9 3.7 8.1 13.7 15.8 13.7 8.1 3.7 .9 .2

.5 1.7 4.8 8.1 12.2 13.3 12.2 8.1 4.8 1.7 .5

Foot Candle Chart from wagnerarchitectural.com

34" Tall:

42" Tall:

Symmetrical Distribution

Photometrics per KlikSystems.com