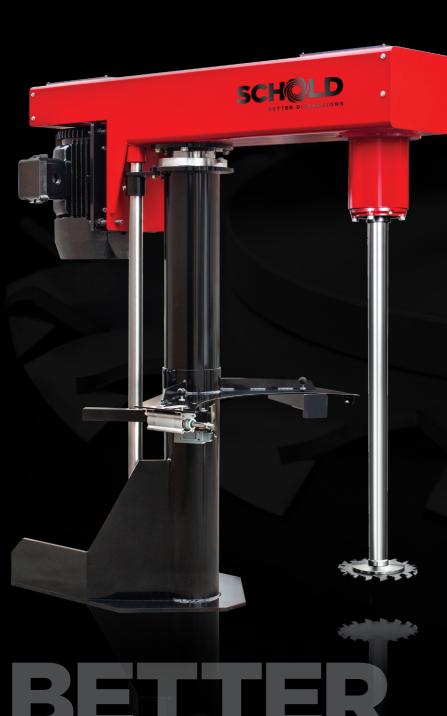

Featured Machine - Schold VHS 500

## BETTER DISPERSIONS.

**ROBUST DESIGN** Extreme stability assured at higher speeds for tough batching production. Computeranalyzed (FEA) frame design to handle the toughest applications.

**ENGINEERED FOR SAFETY** | Double-handed lift actuation, telescoping shaft guards, multiple safety switches and optional integrated lid design help keep operators safe.

PRECISION-BALANCED & CONTROL-TUNED SHAFT | Stainless or carbon steel shaft is precision-machined for no run-out; disperser fundamental frequencies are documented and programmed out.