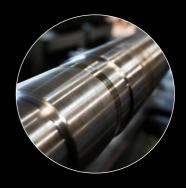

PRECISION-BALANCED & CONTROL-TUNED SHAFT | Stainless or carbon steel shaft is precision-machined for no run-out; disperser fundamental frequencies are documented and programmed out.