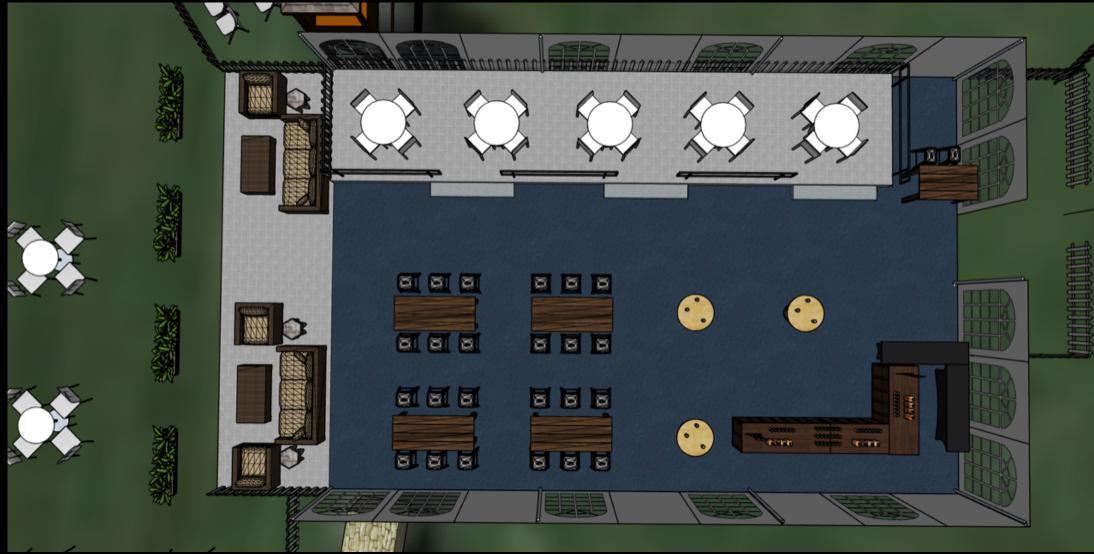

## 40 x 40 BAR & LOUNGE

Shown is a 40 x 40 tent with sides, white perimeter fencing, and a range of decor and room sets. Larger set ups can also be designed and deployed.