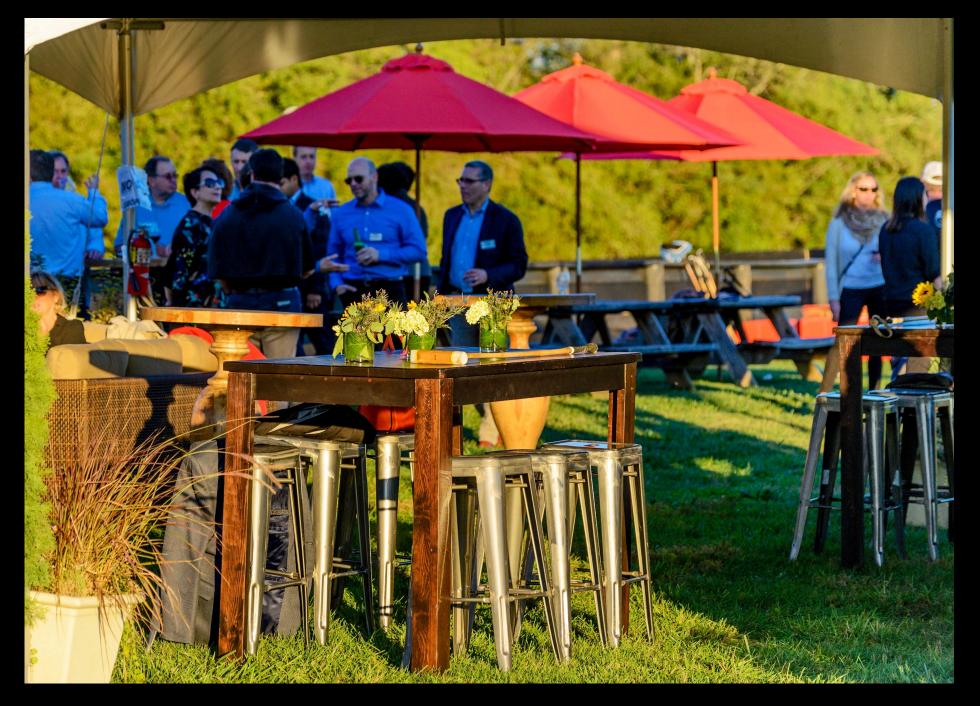

### EXPERIENCES

Often staged field-side in unique venues, our productions are celebrations of the outdoor lifestyle — a blend of equestrian sport, food, wine, cars and music.

### EXPERIENCES

## 40 x 40 BAR & LOUNGE

Shown is a 40 x 40 tent with sides, white perimeter fencing, and a range of decor and room sets. Larger set ups can also be designed and deployed.