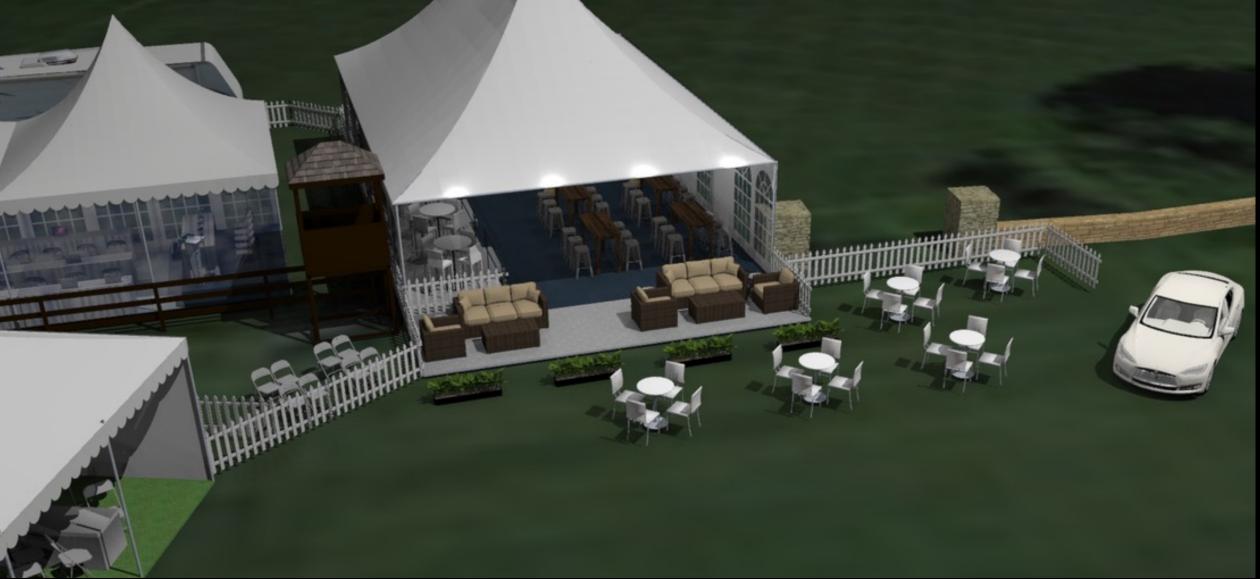

## 40 x 40 BAR & LOUNGE

Shown is a 40 x 40 tent with sides, white perimeter fencing, and a range of decor and room sets. Larger set ups can also be designed and deployed.