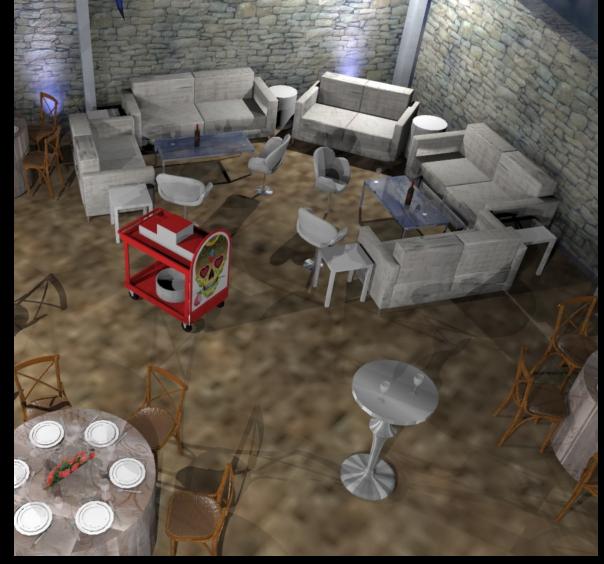

## 40 x 40 BAR & LOUNGE

Shown is a 40 x 40 tent with sides, white perimeter fencing, and a range of decor and room sets. Larger set ups can also be designed and deployed.