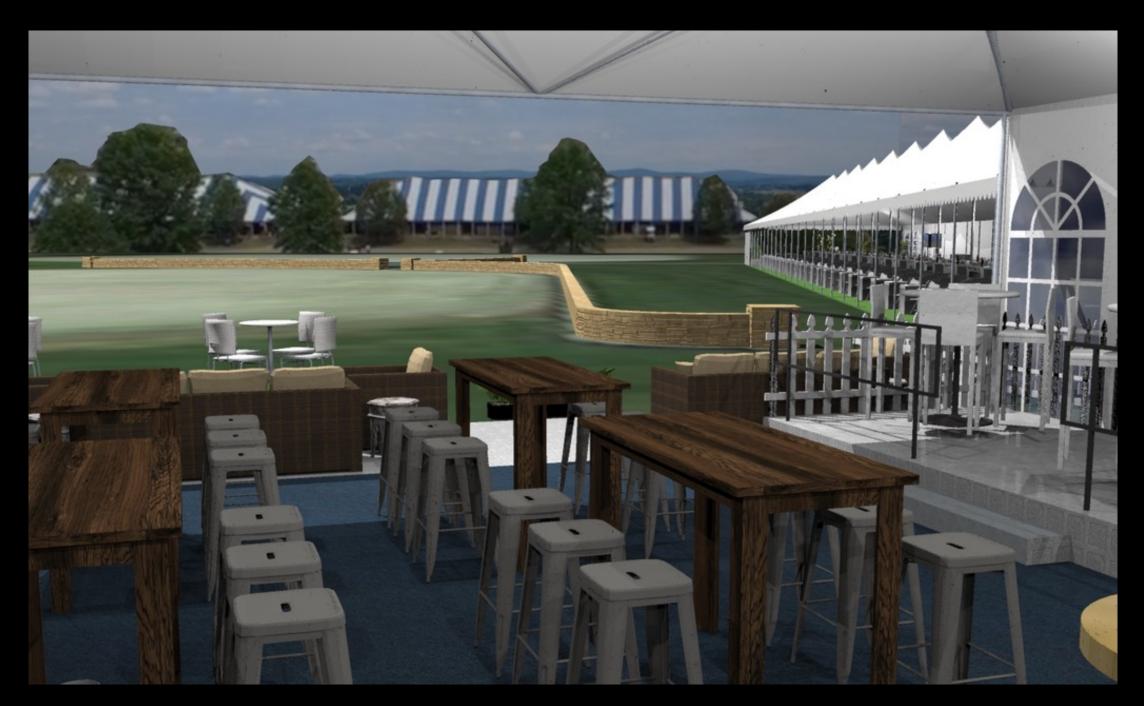

### MOBILE LOUNGES

A unique field-side experience featuring a mobile lounge with an overlook.

Gain VIP access to the thrill-of-the-grill mobile club lounge.

The ultimate field-side experience for polo, show jumping, steeplechase and more.

### EXPERIENCES

Often staged field-side in unique venues, our productions are celebrations of the outdoor lifestyle — a blend of equestrian sport, food, wine, cars and music.