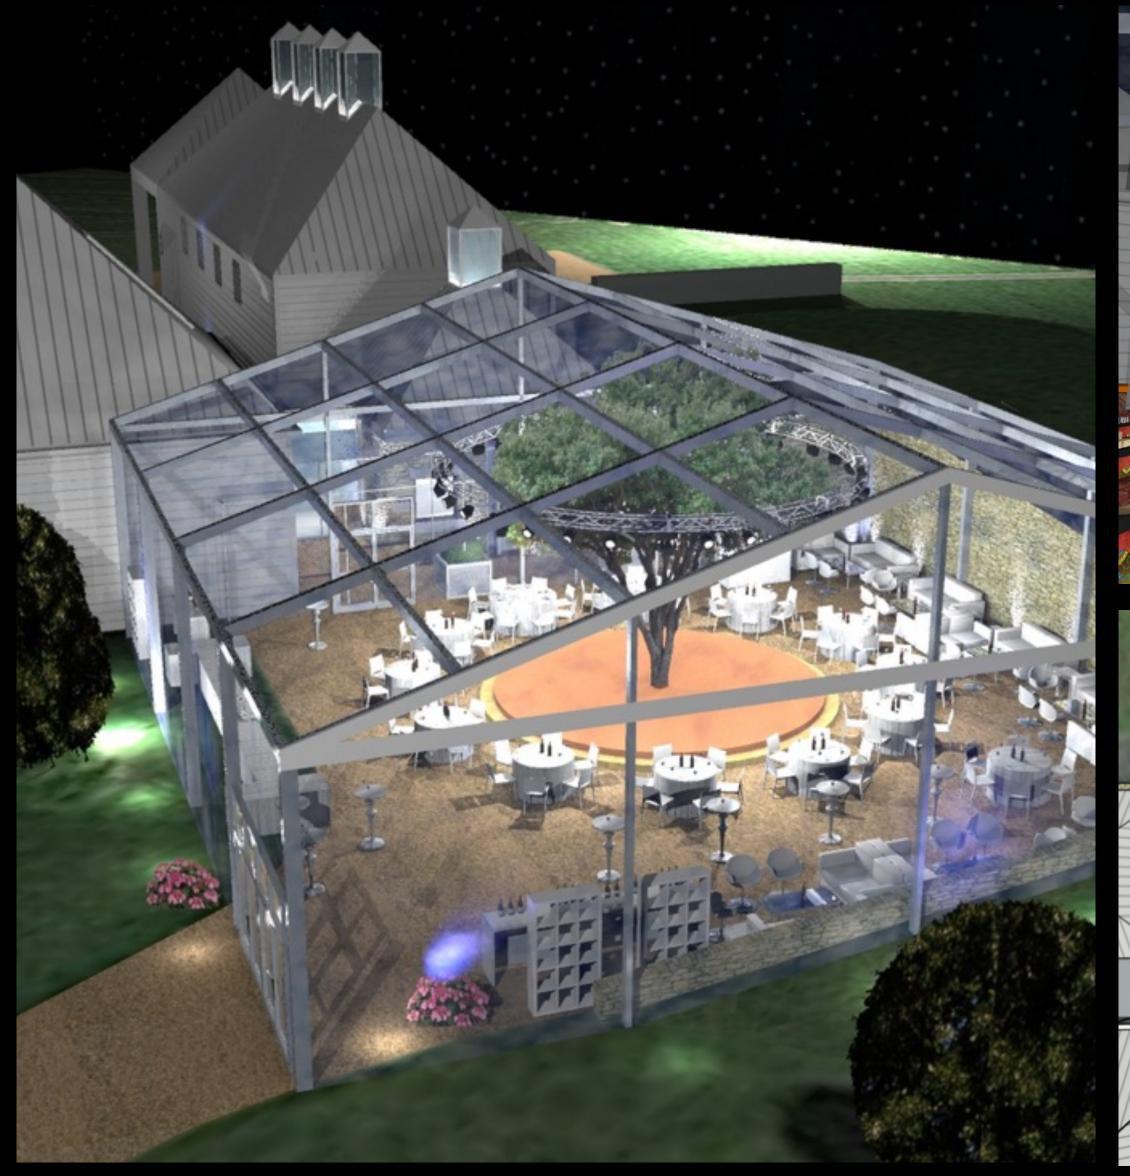

overlook.

Gain VIP access to the thrill-of-the-grill mobile club lounge.

The ultimate field-side experience for polo, show jumping, steeplechase and more.









VENUES, LOUNGES & PAVILIONS

### EXPERIENCES

Often staged field-side in unique venues, our productions are celebrations of the outdoor lifestyle — a blend of equestrian sport, food, wine, cars and music.









### EXPERIENCES















## SETTINGS











#### SETTINGS















## 30 x 30 FIELD-SIDE FLOOR PLAN





## 40 x 40 BAR & LOUNGE

Shown is a 40 x 40 tent with sides, white perimeter fencing, and a range of decor and room sets. Larger set ups can also be designed and deployed.











## 30 x 45 VIP BERM POSITION







## 30 x 45 VIP BERM POSITION









# 60 x 60 CLEAR @ 28 FEET — CUSTOM BUILD









## 20 x 60 ARENA OVERLOOK

Arena Overlook perfect for extended season entertainment in all weather arenas