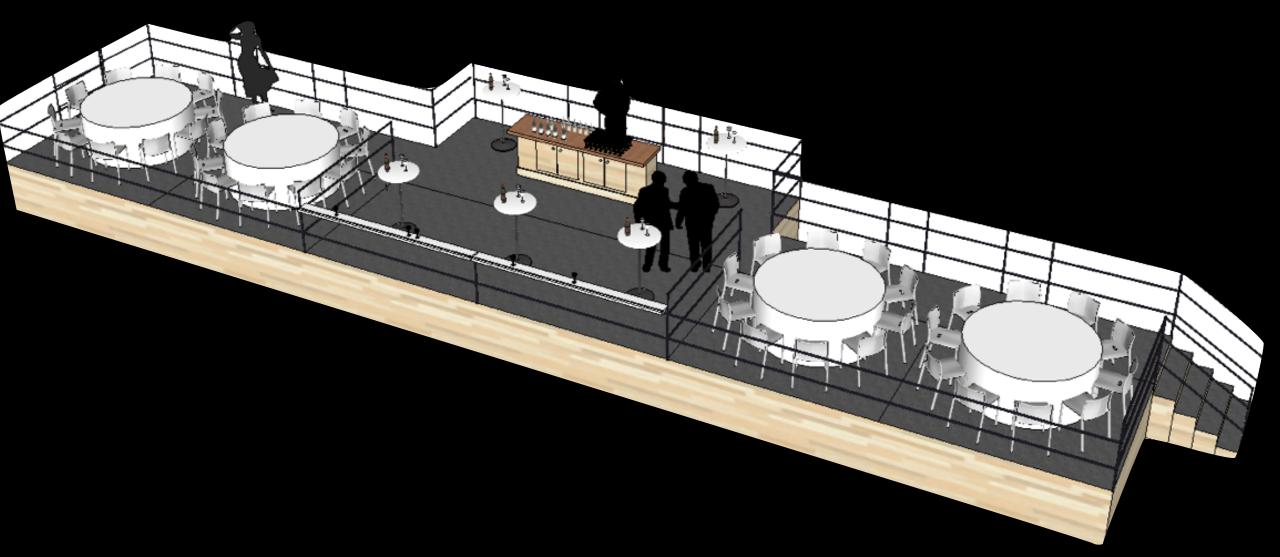

### MOBILE LOUNGES

A unique field-side experience featuring a mobile lounge with an overlook.

Gain VIP access to the thrill-of-the-grill mobile club lounge.

The ultimate field-side experience for polo, show jumping, steeplechase and more.

VENUES, LOUNGES & PAVILIONS