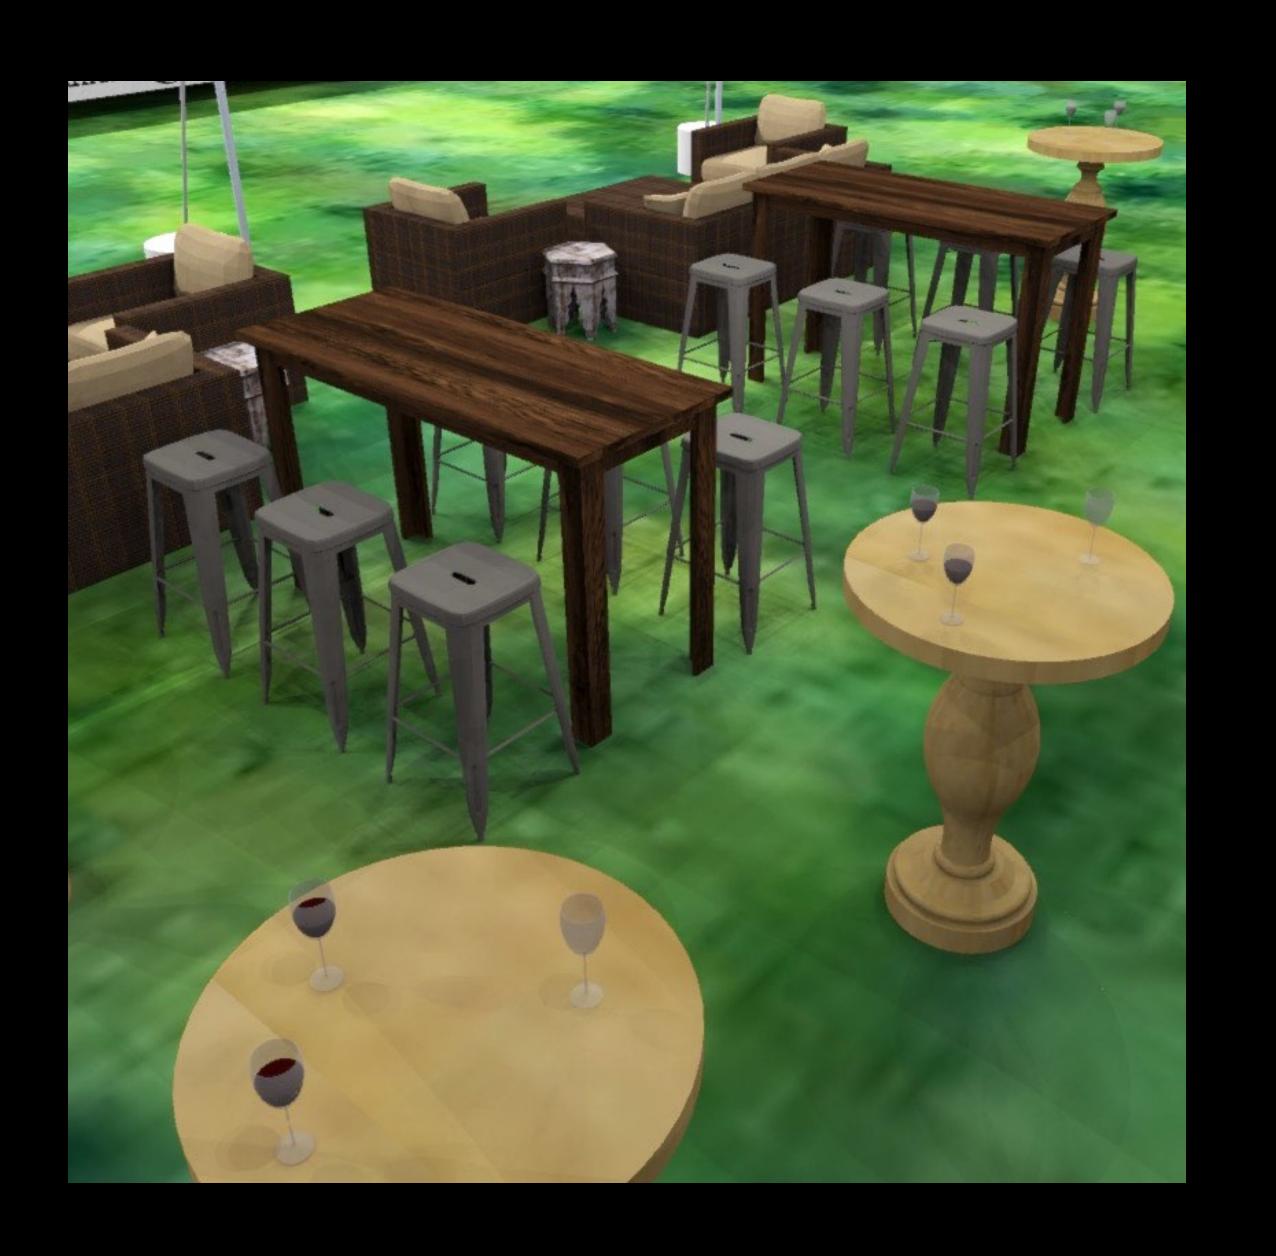

## 40 x 40 BAR & LOUNGE

Shown is a 40 x 40 tent with sides, white perimeter fencing, and a range of decor and room sets. Larger set ups can also be designed and deployed.