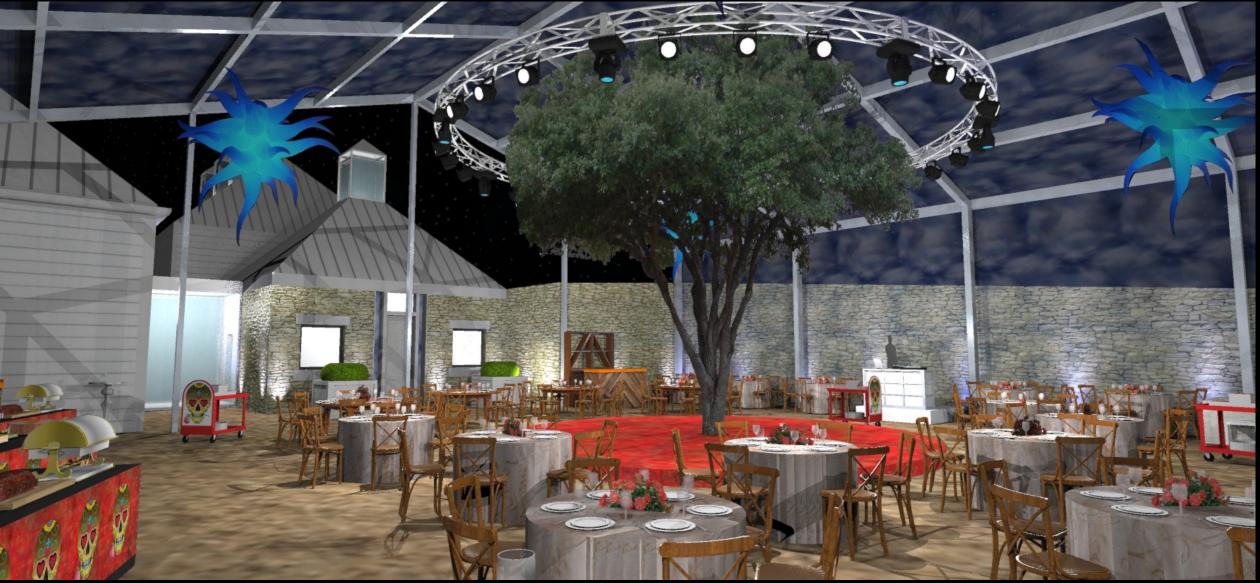

erlook.

Gain VIP access to the thrill-of-the-grill mobile club lounge.

The ultimate field-side experience for polo, show jumping, steeplechase and more.









VENUES, LOUNGES & PAVILIONS

### EXPERIENCES

Often staged field-side in unique venues, our productions are celebrations of the outdoor lifestyle — a blend of equestrian sport, food, wine, cars and music.









### EXPERIENCES















## SETTINGS











#### SETTINGS















## 30 x 30 FIELD-SIDE FLOOR PLAN





## 40 x 40 BAR & LOUNGE

Shown is a 40 x 40 tent with sides, white perimeter fencing, and a range of decor and room sets. Larger set ups can also be designed and deployed.











## 30 x 45 VIP BERM POSITION







## 30 x 45 VIP BERM POSITION









# 60 x 60 CLEAR @ 28 FEET — CUSTOM BUILD









## 20 x 60 ARENA OVERLOOK

Arena Overlook perfect for extended season entertainment in all weather arenas