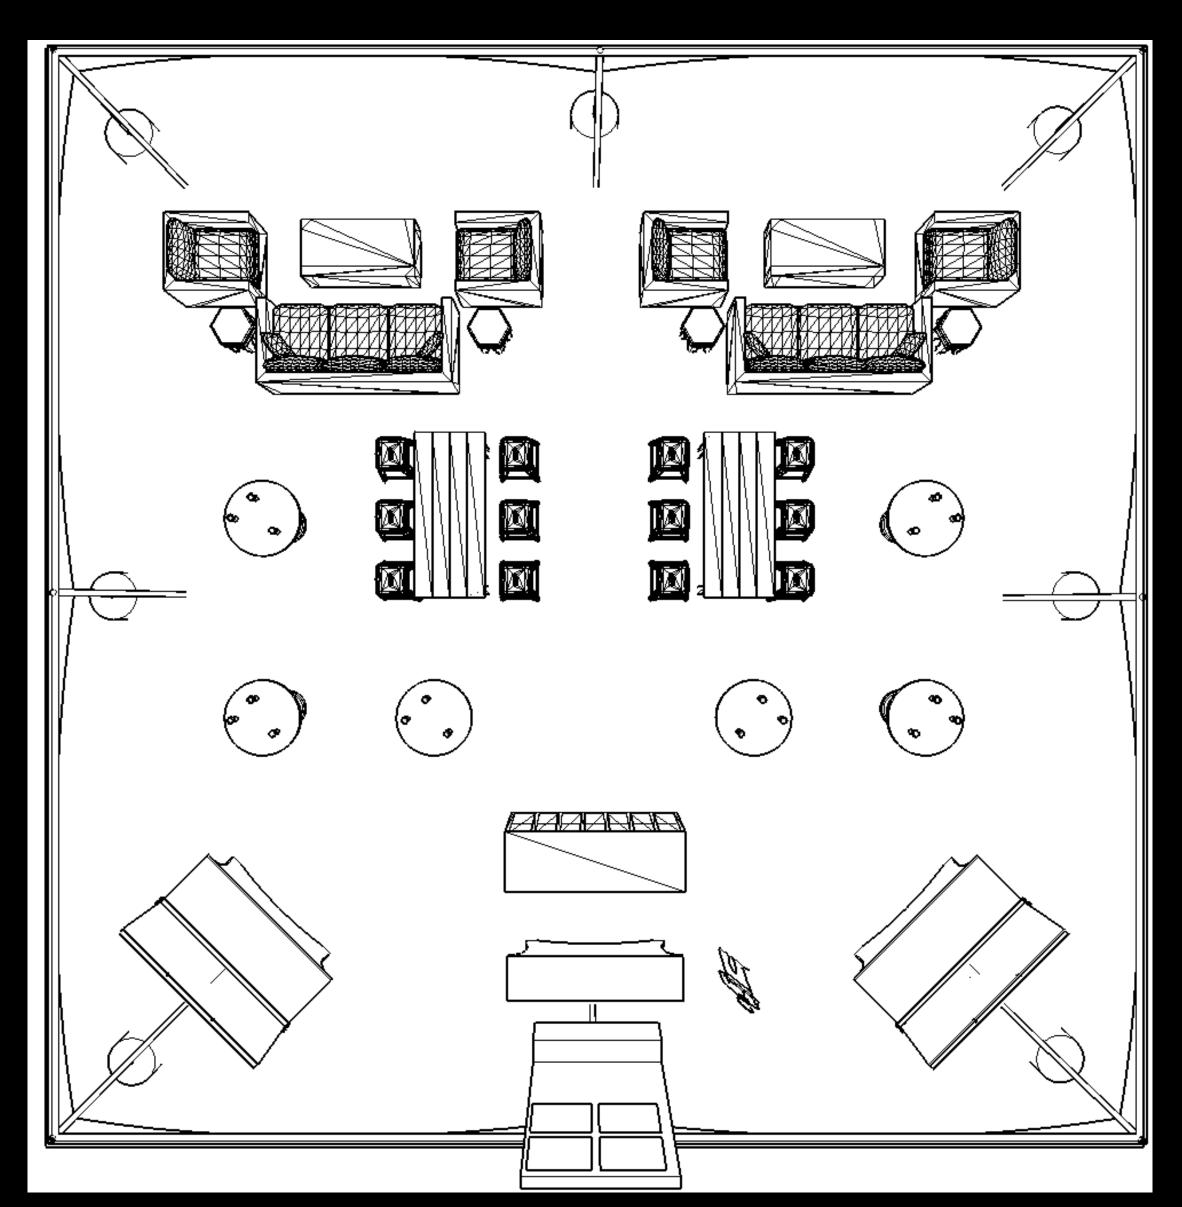

iconography
- Plan and implement the installation, removal and possible storage of venue specific assets
  - Relevant Samples and Studies Follow —







































































### MOBILE LOUNGES

A unique field-side experience featuring a mobile lounge with an overlook.

Gain VIP access to the thrill-of-the-grill mobile club lounge.

The ultimate field-side experience for polo, show jumping, steeplechase and more.









VENUES, LOUNGES & PAVILIONS

### EXPERIENCES

Often staged field-side in unique venues, our productions are celebrations of the outdoor lifestyle — a blend of equestrian sport, food, wine, cars and music.









### EXPERIENCES















## SETTINGS











#### SETTINGS















## 30 x 30 FIELD-SIDE FLOOR PLAN





## 40 x 40 BAR & LOUNGE

Shown is a 40 x 40 tent with sides, white perimeter fencing, and a range of decor and room sets. Larger set ups can also be designed and deployed.











## 30 x 45 VIP BERM POSITION







## 30 x 45 VIP BERM POSITION









# 60 x 60 CLEAR @ 28 FEET — CUSTOM BUILD









## 20 x 60 ARENA OVERLOOK

Arena Overlook perfect for extended season entertainment in all weather arenas