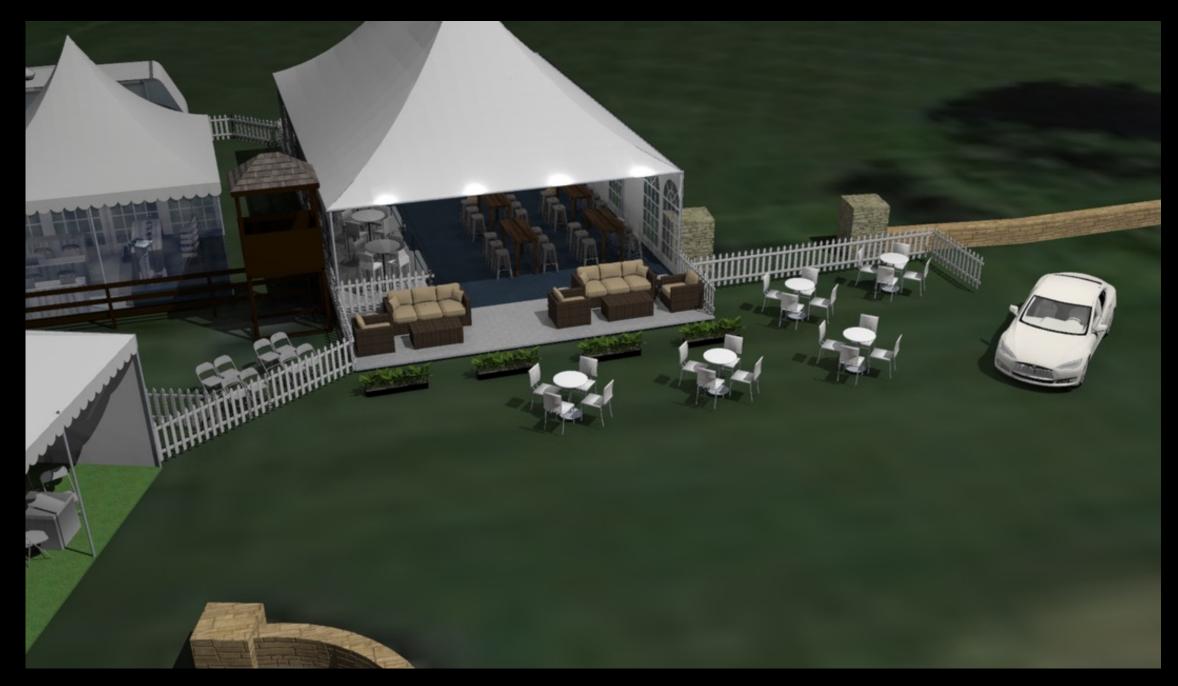

## 40 x 40 BAR & LOUNGE

Shown is a 40 x 40 tent with sides, white perimeter fencing, and a range of decor and room sets. Larger set ups can also be designed and deployed.