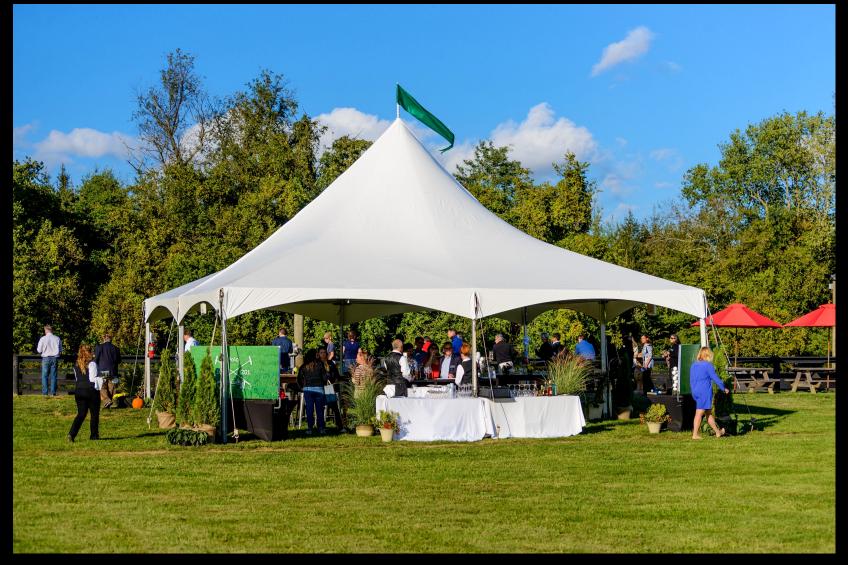

### EXPERIENCES

Often staged field-side in unique venues, our productions are celebrations of the outdoor lifestyle — a blend of equestrian sport, food, wine, cars and music.

## 40 x 40 BAR & LOUNGE

Shown is a 40 x 40 tent with sides, white perimeter fencing, and a range of decor and room sets. Larger set ups can also be designed and deployed.