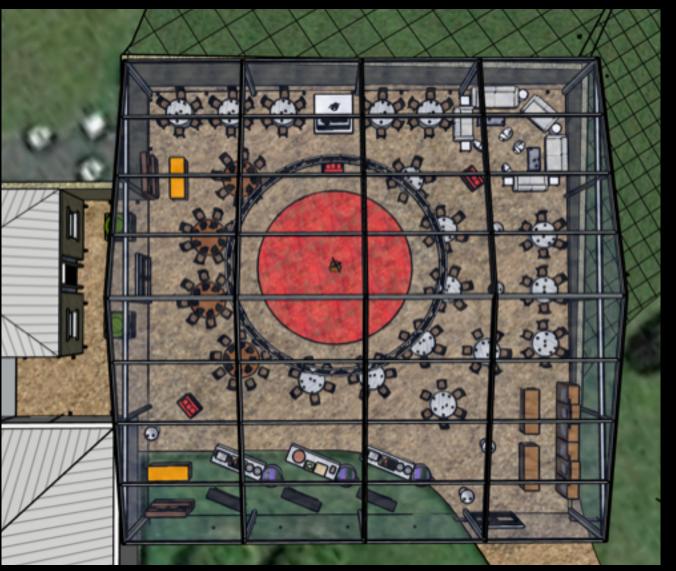

look.

Gain VIP access to the thrill-of-the-grill mobile club lounge.

The ultimate field-side experience for polo, show jumping, steeplechase and more.









VENUES, LOUNGES & PAVILIONS

### EXPERIENCES

Often staged field-side in unique venues, our productions are celebrations of the outdoor lifestyle — a blend of equestrian sport, food, wine, cars and music.









### EXPERIENCES















## SETTINGS











#### SETTINGS















## 30 x 30 FIELD-SIDE FLOOR PLAN





## 40 x 40 BAR & LOUNGE

Shown is a 40 x 40 tent with sides, white perimeter fencing, and a range of decor and room sets. Larger set ups can also be designed and deployed.











## 30 x 45 VIP BERM POSITION







## 30 x 45 VIP BERM POSITION









# 60 x 60 CLEAR @ 28 FEET — CUSTOM BUILD









## 20 x 60 ARENA OVERLOOK

Arena Overlook perfect for extended season entertainment in all weather arenas