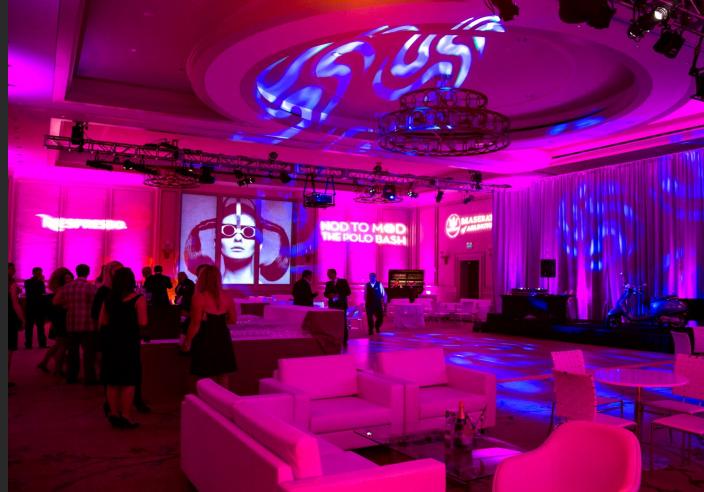

### MOBILE LOUNGES

A unique field-side experience featuring a mobile lounge with an overlook.

Gain VIP access to the thrill-of-the-grill mobile club lounge.

The ultimate field-side experience for polo, show jumping, steeplechase and more.

VENUES, LOUNGES & PAVILIONS