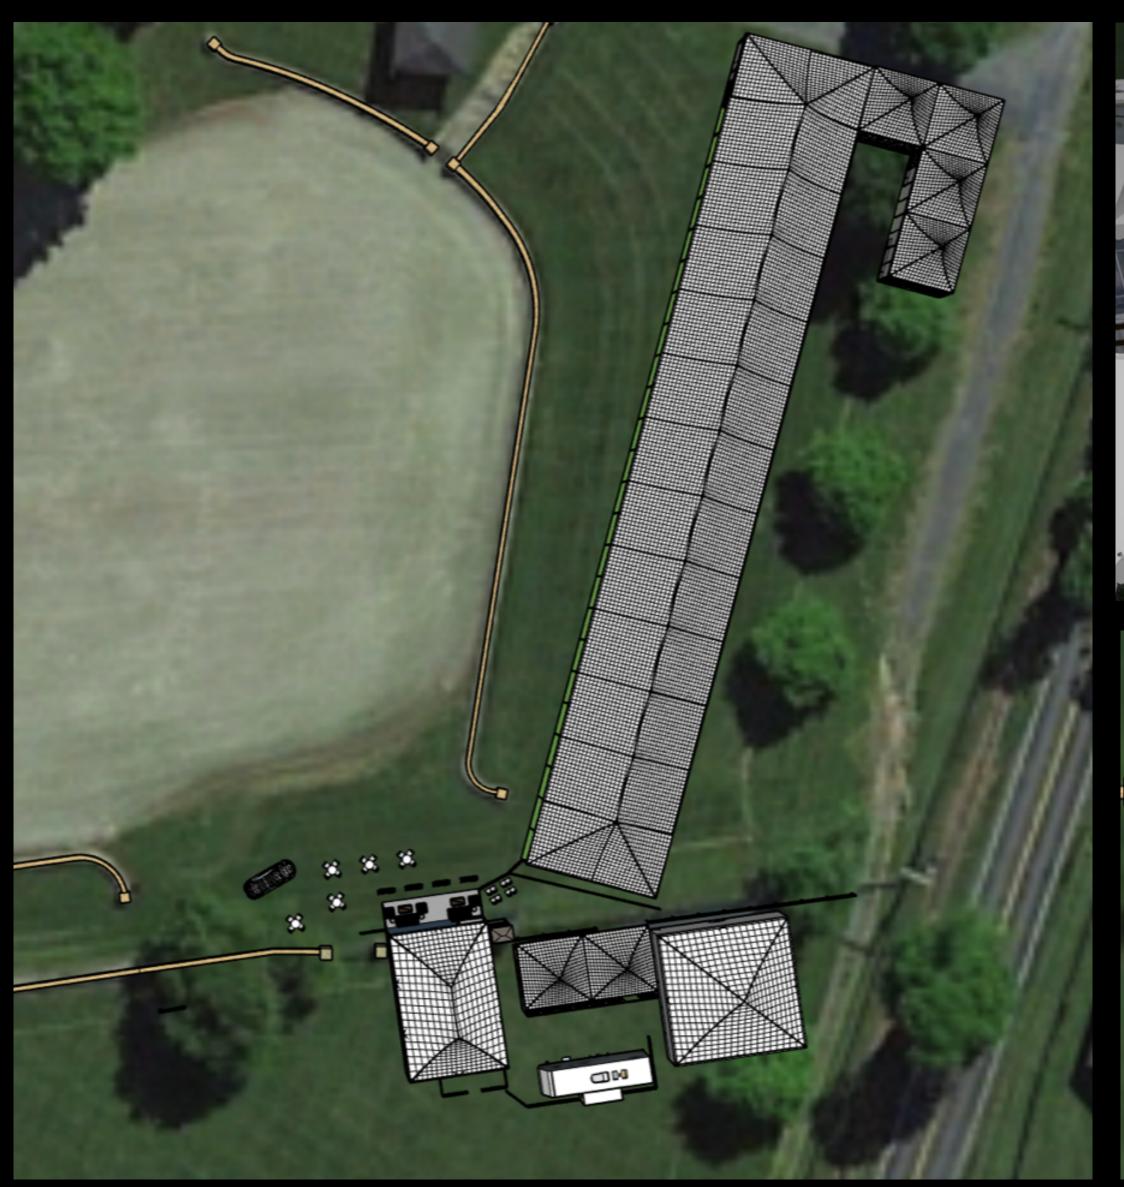

### MOBILE LOUNGES

A unique field-side experience featuring a mobile lounge with an overlook.

Gain VIP access to the thrill-of-the-grill mobile club lounge.

The ultimate field-side experience for polo, show jumping, steeplechase and more.









VENUES, LOUNGES & PAVILIONS

### EXPERIENCES

Often staged field-side in unique venues, our productions are celebrations of the outdoor lifestyle — a blend of equestrian sport, food, wine, cars and music.









### EXPERIENCES















## SETTINGS











#### SETTINGS















## 30 x 30 FIELD-SIDE FLOOR PLAN





## 40 x 40 BAR & LOUNGE

Shown is a 40 x 40 tent with sides, white perimeter fencing, and a range of decor and room sets. Larger set ups can also be designed and deployed.











## 30 x 45 VIP BERM POSITION







## 30 x 45 VIP BERM POSITION









# 60 x 60 CLEAR @ 28 FEET — CUSTOM BUILD









## 20 x 60 ARENA OVERLOOK

Arena Overlook perfect for extended season entertainment in all weather arenas