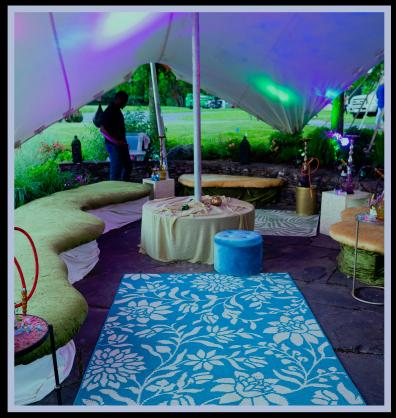

### MOBILE LOUNGES

A unique field-side experience featuring a mobile lounge with an overlook.

Gain VIP access to the thrill-of-the-grill mobile club lounge.

The ultimate field-side experience for polo, show jumping, steeplechase and more.

VENUES, LOUNGES & PAVILIONS