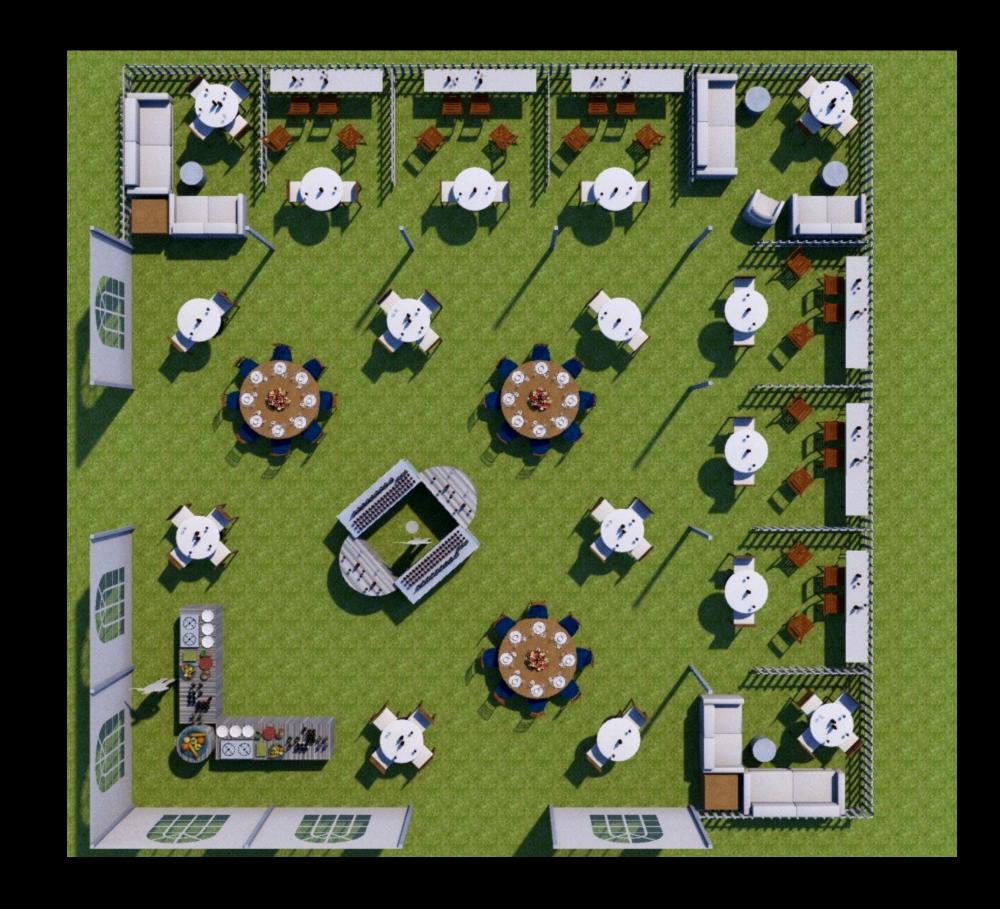

### MOBILE LOUNGES

A unique field-side experience featuring a mobile lounge with an overlook.

Gain VIP access to the thrill-of-the-grill mobile club lounge.

The ultimate field-side experience for polo, show jumping, steeplechase and more.









VENUES, LOUNGES & PAVILIONS

### EXPERIENCES

Often staged field-side in unique venues, our productions are celebrations of the outdoor lifestyle — a blend of equestrian sport, food, wine, cars and music.









### EXPERIENCES















## SETTINGS











#### SETTINGS















## 30 x 30 FIELD-SIDE FLOOR PLAN





## 40 x 40 BAR & LOUNGE

Shown is a 40 x 40 tent with sides, white perimeter fencing, and a range of decor and room sets. Larger set ups can also be designed and deployed.











## 30 x 45 VIP BERM POSITION







## 30 x 45 VIP BERM POSITION









# 60 x 60 CLEAR @ 28 FEET — CUSTOM BUILD









## 20 x 60 ARENA OVERLOOK

Arena Overlook perfect for extended season entertainment in all weather arenas