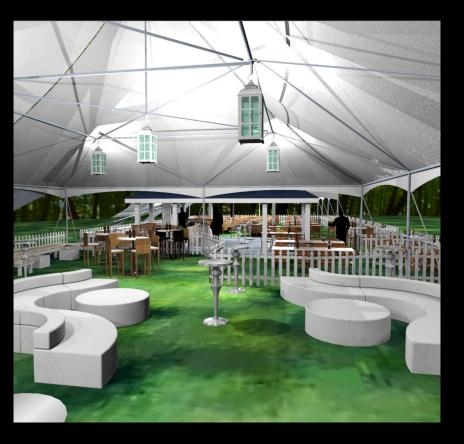

## 40 x 40 BAR & LOUNGE

Shown is a 40 x 40 tent with sides, white perimeter fencing, and a range of decor and room sets. Larger set ups can also be designed and deployed.