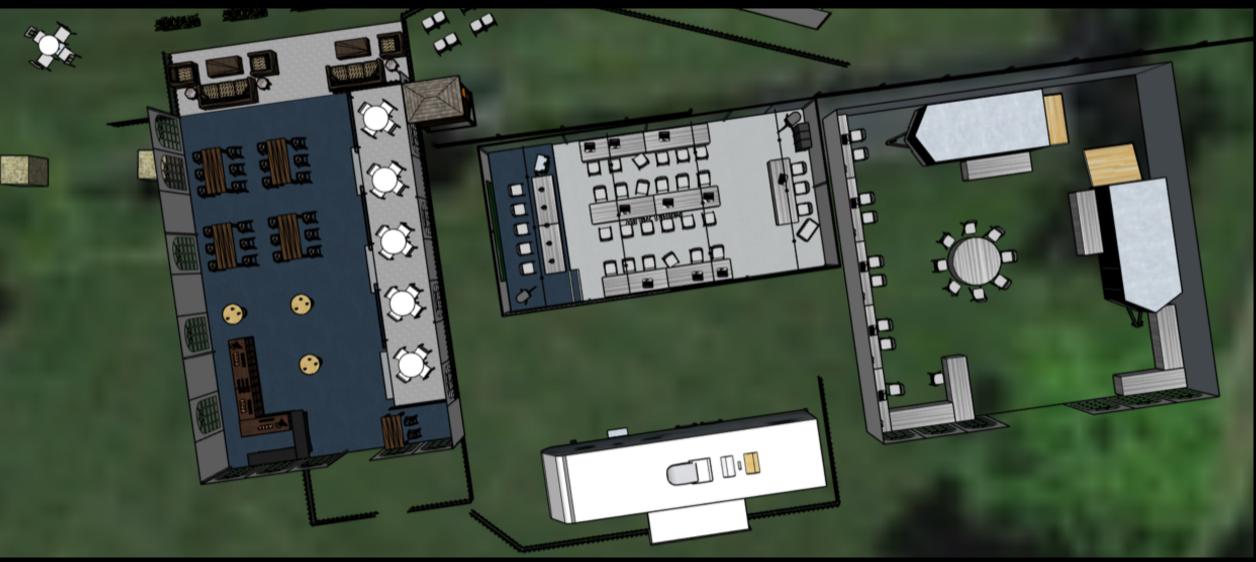

MOBILE LOUNGES

A unique field-side experience featuring a mobile lounge with an overlook.

Gain VIP access to the thrill-of-the-grill mobile club lounge.

The ultimate field-side experience for polo, show jumping, steeplechase and more.









VENUES, LOUNGES & PAVILIONS

### EXPERIENCES

Often staged field-side in unique venues, our productions are celebrations of the outdoor lifestyle — a blend of equestrian sport, food, wine, cars and music.









### EXPERIENCES















## SETTINGS











#### SETTINGS















## 30 x 30 FIELD-SIDE FLOOR PLAN





## 40 x 40 BAR & LOUNGE

Shown is a 40 x 40 tent with sides, white perimeter fencing, and a range of decor and room sets. Larger set ups can also be designed and deployed.











## 30 x 45 VIP BERM POSITION







## 30 x 45 VIP BERM POSITION









# 60 x 60 CLEAR @ 28 FEET — CUSTOM BUILD









## 20 x 60 ARENA OVERLOOK

Arena Overlook perfect for extended season entertainment in all weather arenas