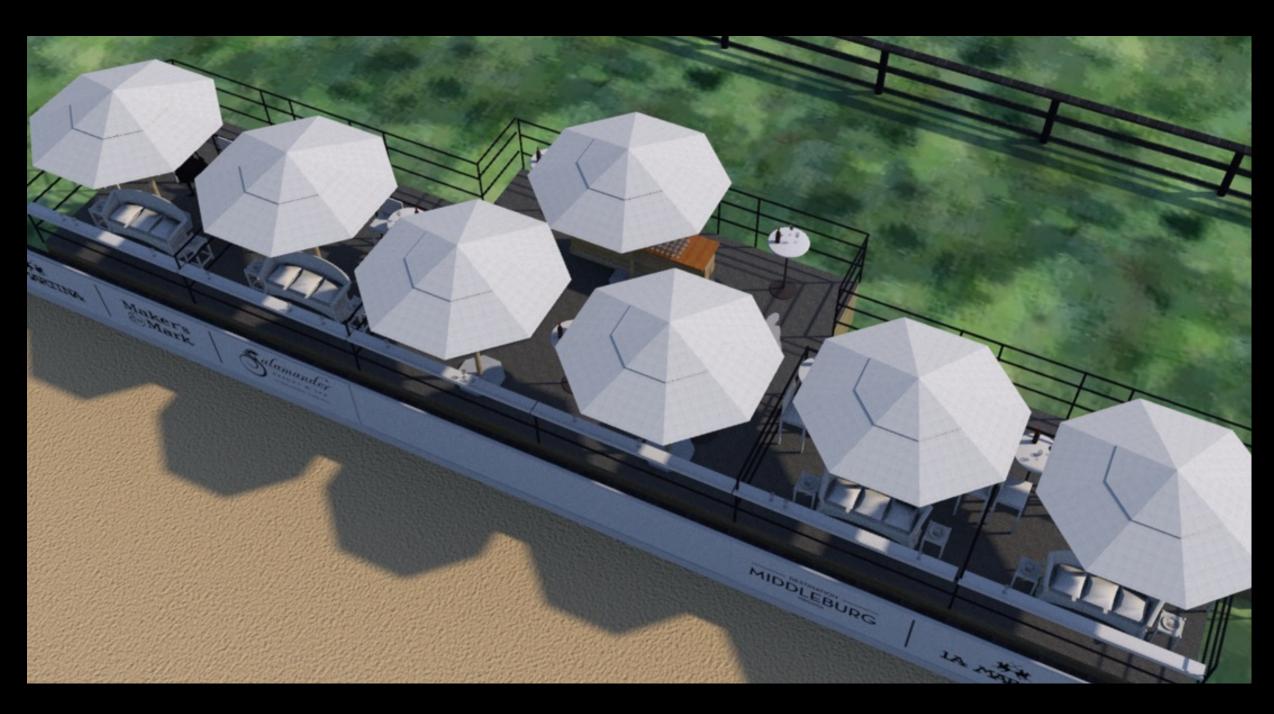

### MOBILE LOUNGES

A unique field-side experience featuring a mobile lounge with an overlook.

Gain VIP access to the thrill-of-the-grill mobile club lounge.

The ultimate field-side experience for polo, show jumping, steeplechase and more.

VENUES, LOUNGES & PAVILIONS