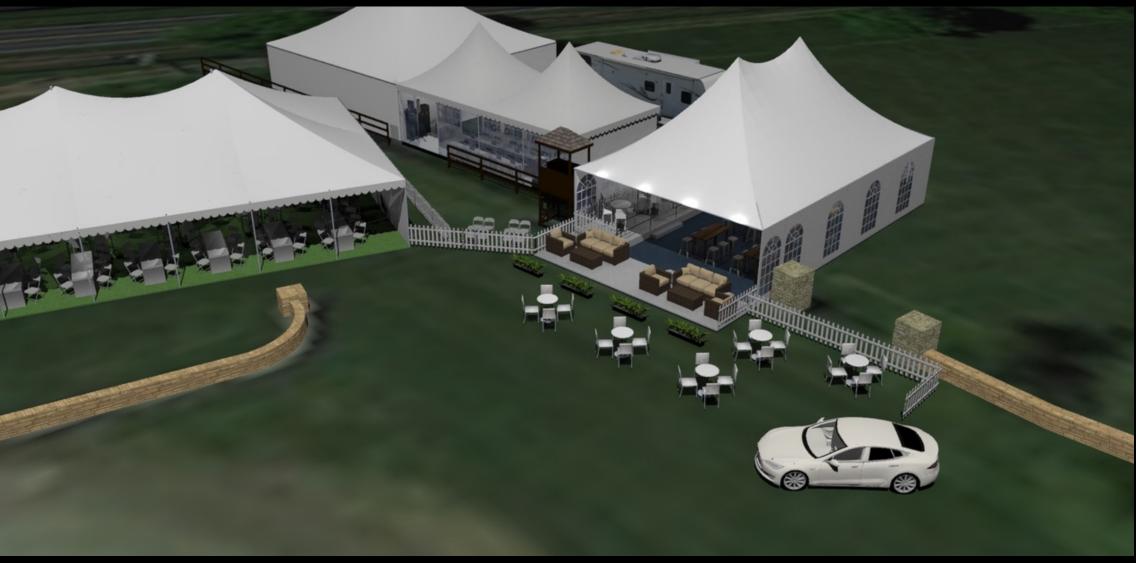

## 40 x 40 BAR & LOUNGE

Shown is a 40 x 40 tent with sides, white perimeter fencing, and a range of decor and room sets. Larger set ups can also be designed and deployed.