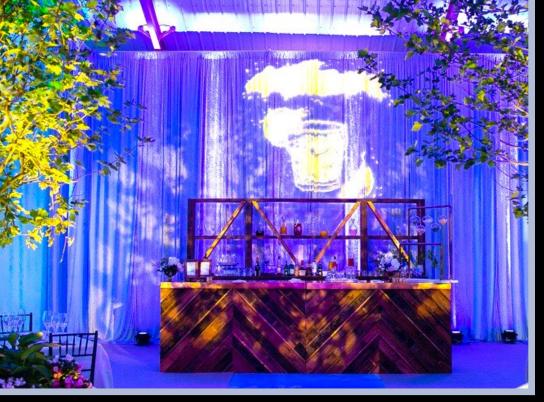

## 40 x 40 BAR & LOUNGE

Shown is a 40 x 40 tent with sides, white perimeter fencing, and a range of decor and room sets. Larger set ups can also be designed and deployed.