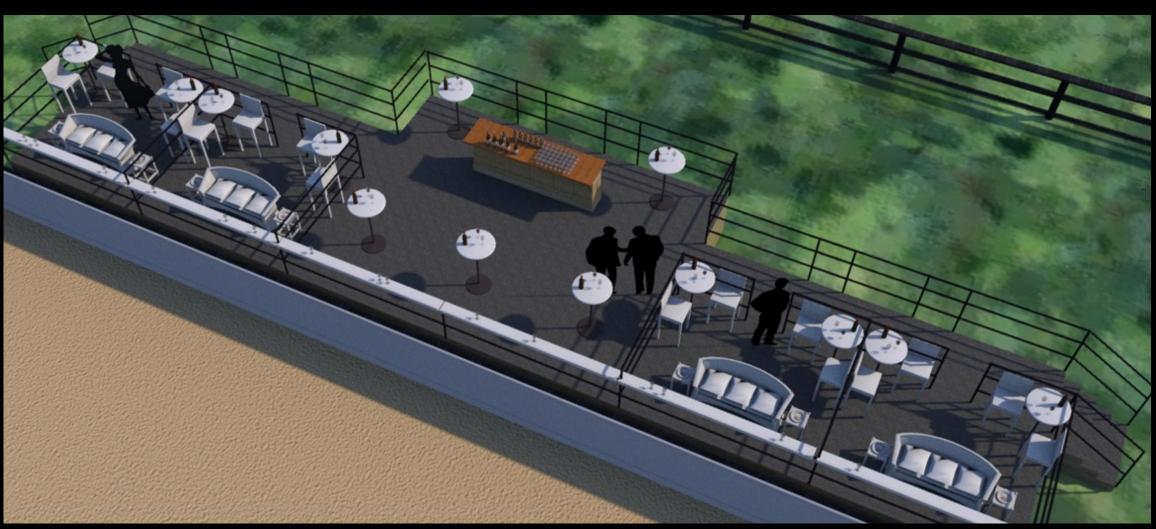

### MOBILE LOUNGES

A unique field-side experience featuring a mobile lounge with an overlook.

Gain VIP access to the thrill-of-the-grill mobile club lounge.

The ultimate field-side experience for polo, show jumping, steeplechase and more.

VENUES, LOUNGES & PAVILIONS