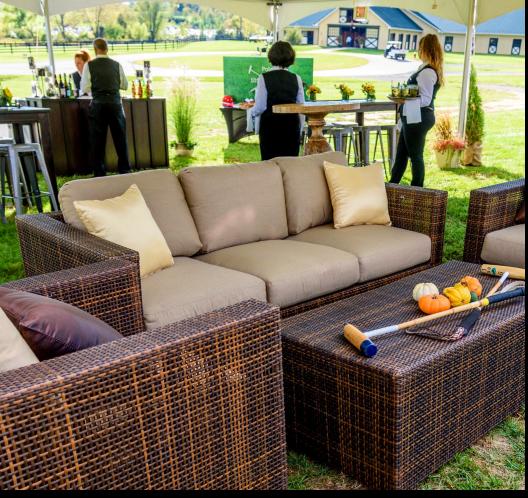

### MOBILE LOUNGES

A unique field-side experience featuring a mobile lounge with an overlook.

Gain VIP access to the thrill-of-the-grill mobile club lounge.

The ultimate field-side experience for polo, show jumping, steeplechase and more.

### EXPERIENCES

Often staged field-side in unique venues, our productions are celebrations of the outdoor lifestyle — a blend of equestrian sport, food, wine, cars and music.