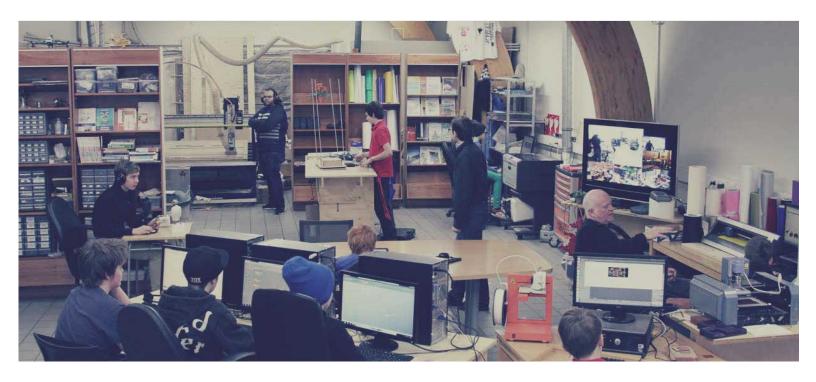

#### I'm new here. What's a Fab Lab?

Fab labs provide widespread access to modern means for invention. They began as an outreach project from MIT's Center for Bits and Atoms (CBA), and became into a collaborative and global network. You can find more information about Fab Labs on the <u>Fab Foundation (http://www.fabfoundation.org)</u> Website. The annotated photo below illustrates the facilities of a typical Fab Lab.

Concept and photo from Fab Lab Vestmannaeyjar (/vestmannaeyjar), Iceland (/labs?country=is)