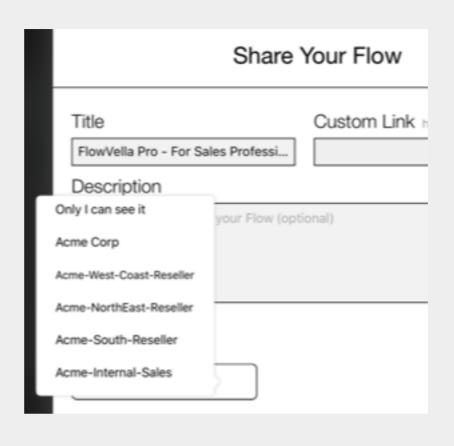

### **FlowVella**Pro **Admin Tools**

Create your team(s) and publish to your team only. No need for passwords, it will show up in the team feed.

Create and manage as many teams as you need. Team members will only see presentations from their group.

### FlowVellaPro Private Team Sharing

Create your team(s) and publish to that team only. No need for passwords, it shows up in the team feed. Only Flows from your team will show up here. They are set to be duplicated by default.