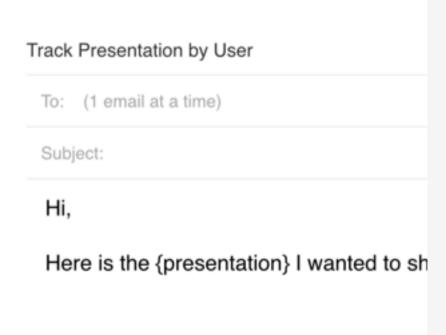

## FlowVellaPro Direct Tracking

Tap on the 'track' button and customize a message for your prospect. You'll get an alert when they open the email or launch your Flow.

Right from your iPhone or iPad, share your Flow with a prospect via email. Then get alerts when they open the email and view the Flow.