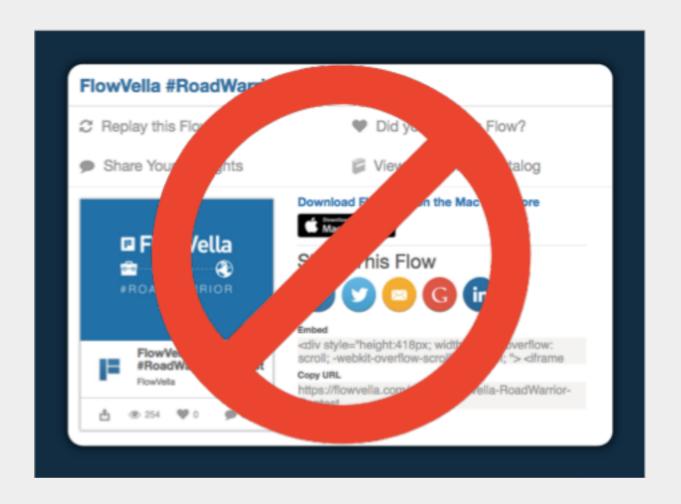

## FlowVellaPro Removed Branding on Web Player

With a Pro account, you won't see the last share screen on the FlowVella Web Player.

The intent is to keep things more professional for the sales and marketing executive.