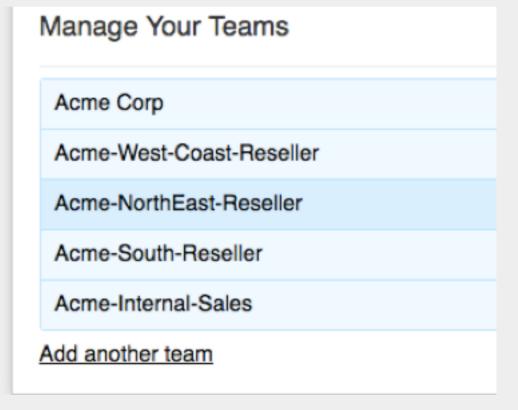

### **FlowVella**Pro **Admin Tools**

Create your team(s) and publish to your team only. No need for passwords, it will show up in the team feed.

Create and manage as many teams as you need. Team members will only see presentations from their group.

Post to any team you are a member

Create a team in the web admin