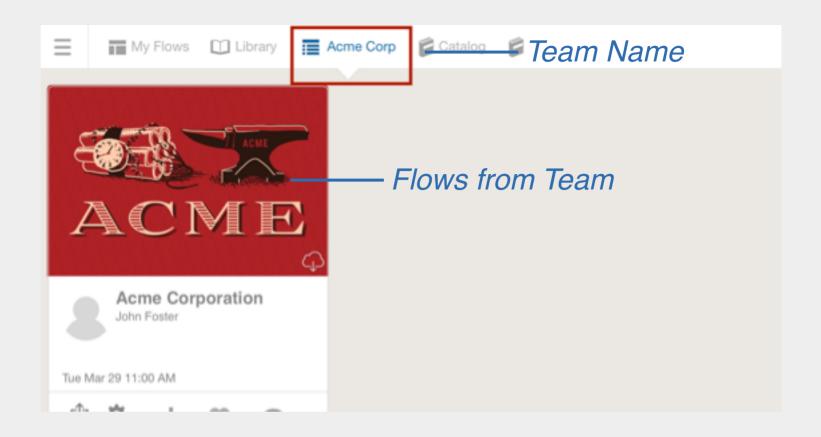

### FlowVellaPro Private Team Sharing

Create your team(s) and publish to that team only. No need for passwords, it shows up in the team feed. Only Flows from your team will show up here. They are set to be duplicated by default.